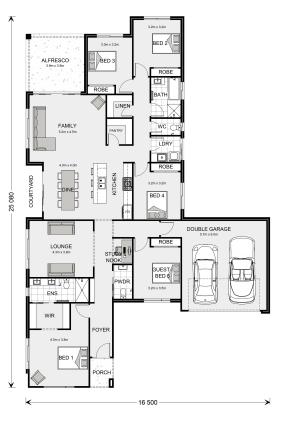

## Banksia 266

⊨≕ 5 🗁 2.5 🚍 2

### Lot 8 Trenchard, Woodend

Land Area: 1264 m<sup>2</sup>

Contact Callum O'Reilly on 0448 110 431

### Inclusions:

- + Polished Concrete Floors
- + Ducted Reverse Cycle Air Conditioning
- + 5,000 lt Water Tank with Pump
- + Thermally Broken, Double Glazed Windows and Glass Doors
- + Custom design with all the covenants taken care of!