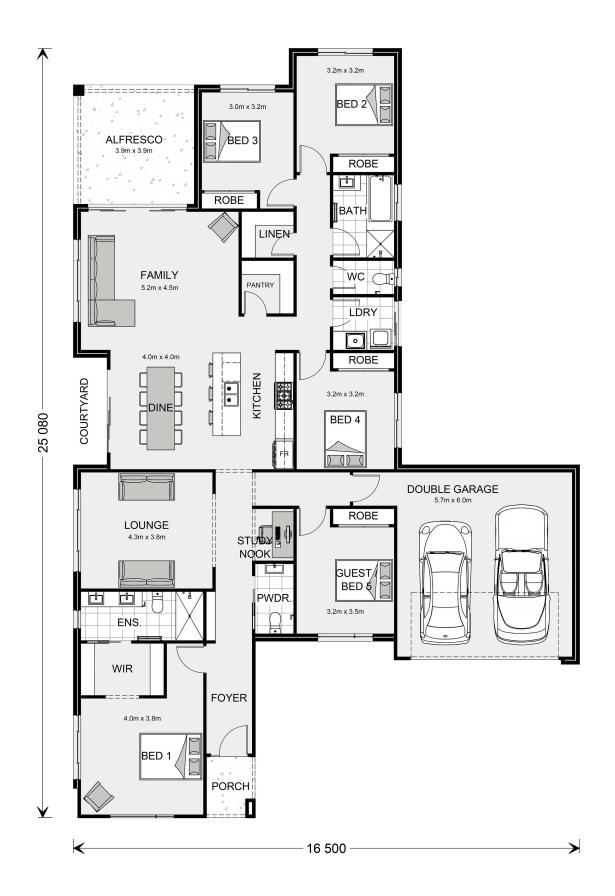

## Banksia 266

⊨≕ 5 🗁 2.5 🚍 2

### Lot 8 Trenchard, Woodend

Land Area: 1264 m<sup>2</sup>

Contact Callum O'Reilly on 0448 110 431

### Inclusions:

- + Polished Concrete Floors
- + Ducted Reverse Cycle Air Conditioning
- + 5,000 lt Water Tank with Pump
- + Thermally Broken, Double Glazed Windows and Glass Doors
- + Custom design with all the covenants taken care of!