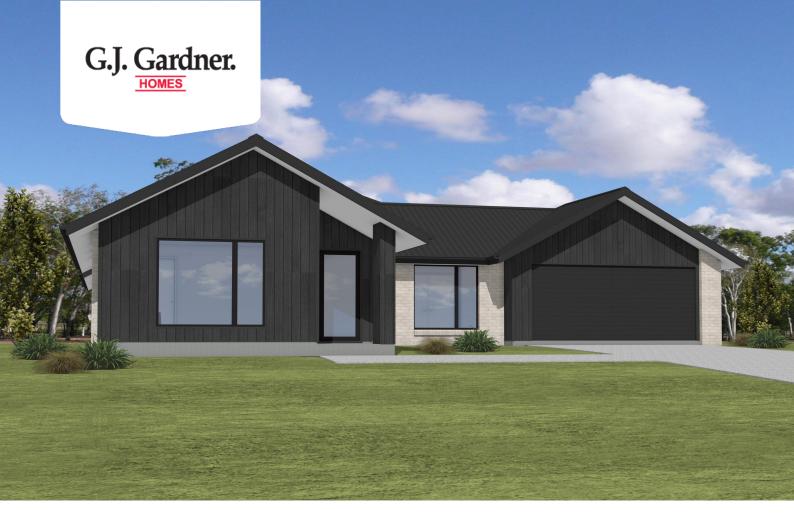

## Banksia 266

⊨≕ 5 🗁 2.5 🚍 2

### Lot 8 Trenchard, Woodend

Land Area: 1264 m<sup>2</sup>

Contact Callum O'Reilly on 0448 110 431

### Inclusions:

- + Polished Concrete Floors
- + Ducted Reverse Cycle Air Conditioning
- + 5,000 lt Water Tank with Pump
- + Thermally Broken, Double Glazed Windows and Glass Doors
- + Custom design with all the covenants taken care of!