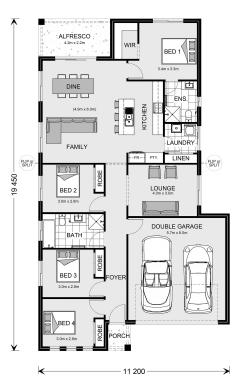

## **Edgecliff 190**

⊨ 4 🗁 2 🖨 2

## Lot 823 Black Swan Road, St Leonards

Land Area: 447 m<sup>2</sup>

Contact Ron Mortimer on 0423 233 688