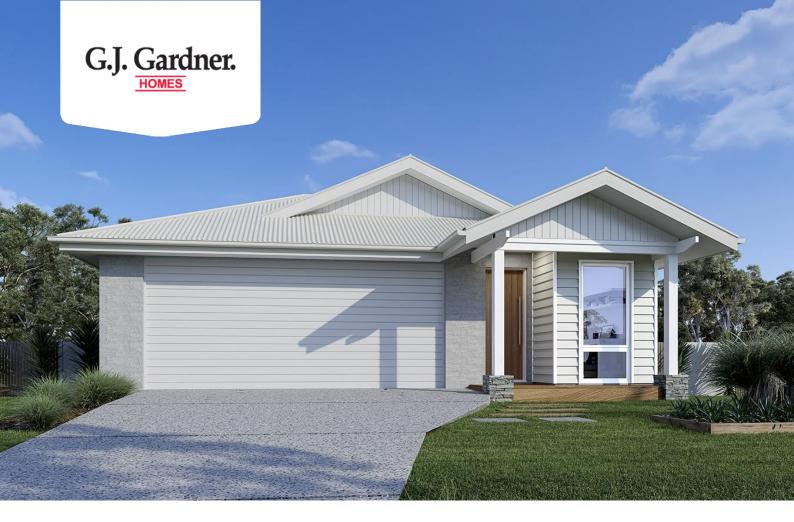

## Newhaven 182 (Pre NCC22)

⊨ 4 🗁 2 🚍 2

## Lot 824 Delawarr Parade, Huntly

Land Area: 315 m<sup>2</sup>

Contact Tegan Page on 0418 696 009

#### Inclusions:

- + Luxury Vinyl Plank & Carpet to the Home
- + Ducted Gas Heating & Evaporative Cooling
- + 2550mm Ceiling Height
- + 20mm Caesarstone to the Kitchen
- + Westinghouse 900mm Appliances
- + Facade & Site Works Allowance