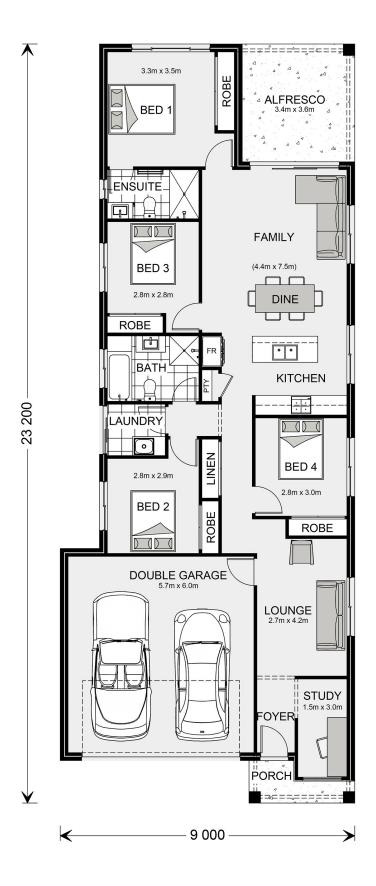

Aun 3.5m BED 1 BED 1 BED 1 BED 3 2.m x 2m BED 4 BED 4

9 000

23 200

\* Price listed is indicative only and does not include stamp duty, legal fees or conveyancing costs. Images may depict optional upgrades including fixtures, fencing, landscaping, features, facades, finishes and/or other items which are not included in the stated price. Further information overleaf. For further information, please talk to a New Homes Consultant or visit our website at https://www.gjgardner.com.au/house-and-land-pricing.