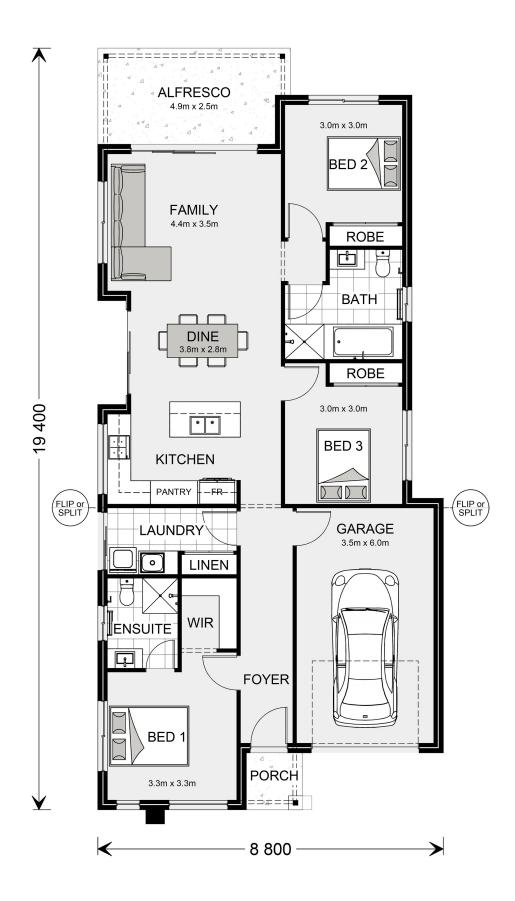

## Inclusions:

- + Floorcoverings Throught
- + Ducted Heating / Evaporative Cooling
- + Westinghouse Appliances
- + Tiled Shower Bases
- + Quality Fixtures & Fittings
- + Facade Included

ALFRESCO BED 2 FAMILY ROB BATH ROBI 19 400 -3.0m x 3.0m .... BED 3 KITCHEN 00.0 FLIP or SPLIT (FLIP or SPLIT) LAUNDRY GARAGE LINEN WIF FOYER 8 800