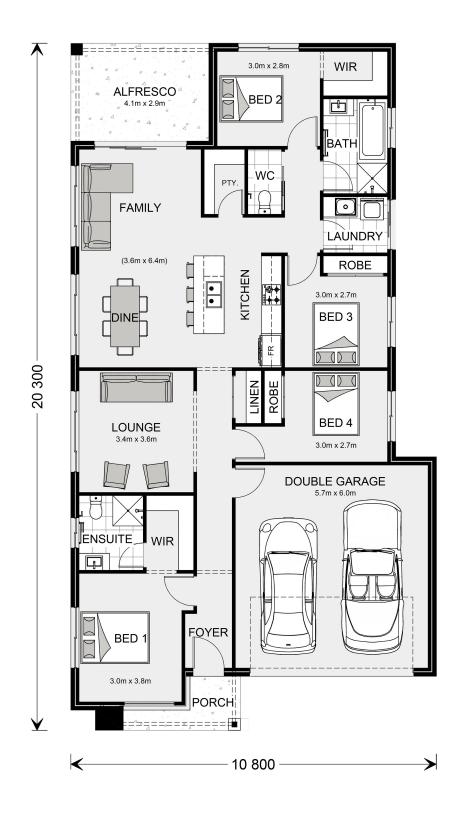

## **Bridgewater 195**

Lot 8401 Langford street, Werribee

Land Area: 350 m<sup>2</sup>

## Inclusions:

- + Site Cost Allowance
- + Flooring Through out
- + Westinghouse Appliences
- + 20mm Stone benchtops to the Kitchen
- + Ducted Heating
- + And Much More

<sup>\*</sup> Price listed is indicative only and does not include stamp duty, legal fees or conveyancing costs. Images may depict optional upgrades including fixtures, fencing, landscaping, features, facades, finishes and/or other items which are not included in the stated price. Further information overleaf. For further information, please talk to a New Homes Consultant or visit our website at https://www.gjgardner.com.au/house-and-land-pricing.