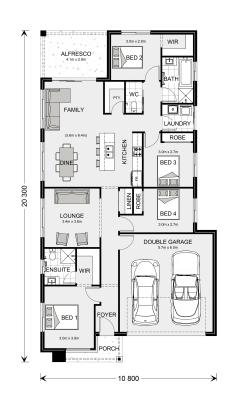

## **Bridgewater 195**

Lot 8401 Langford street, Werribee

Land Area: 350 m<sup>2</sup>

## Inclusions:

- + Site Cost Allowance
- + Flooring Through out
- + Westinghouse Appliences
- + 20mm Stone benchtops to the Kitchen
- + Ducted Heating
- + And Much More

<sup>\*</sup> Price listed is indicative only and does not include stamp duty, legal fees or conveyancing costs. Images may depict optional upgrades including fixtures, fencing, landscaping, features, facades, finishes and/or other items which are not included in the stated price. Further information overleaf. For further information, please talk to a New Homes Consultant or visit our website at https://www.gjgardner.com.au/house-and-land-pricing.