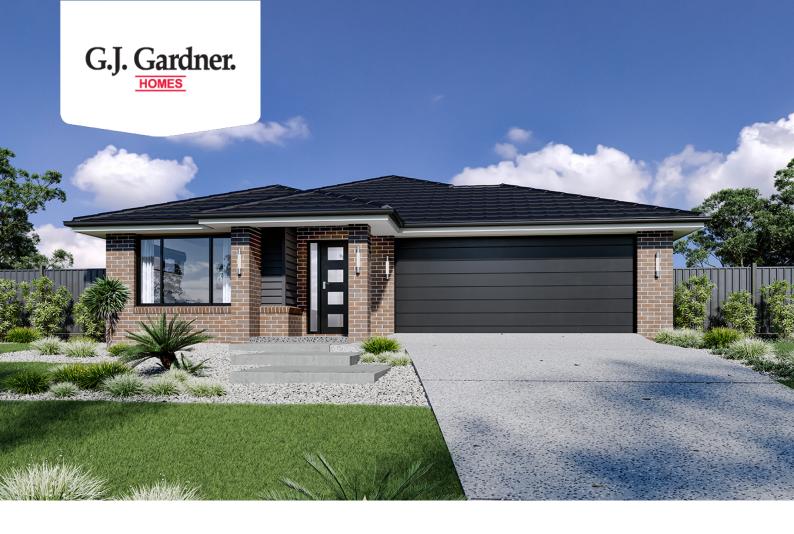

## **Bridgewater 195**

Lot 8401 Langford street, Werribee

Land Area: 350 m<sup>2</sup>

## Inclusions:

- + Site Cost Allowance
- + Flooring Through out
- + Westinghouse Appliences
- + 20mm Stone benchtops to the Kitchen
- + Ducted Heating
- + And Much More

<sup>\*</sup> Price listed is indicative only and does not include stamp duty, legal fees or conveyancing costs. Images may depict optional upgrades including fixtures, fencing, landscaping, features, facades, finishes and/or other items which are not included in the stated price. Further information overleaf. For further information, please talk to a New Homes Consultant or visit our website at https://www.gjgardner.com.au/house-and-land-pricing.