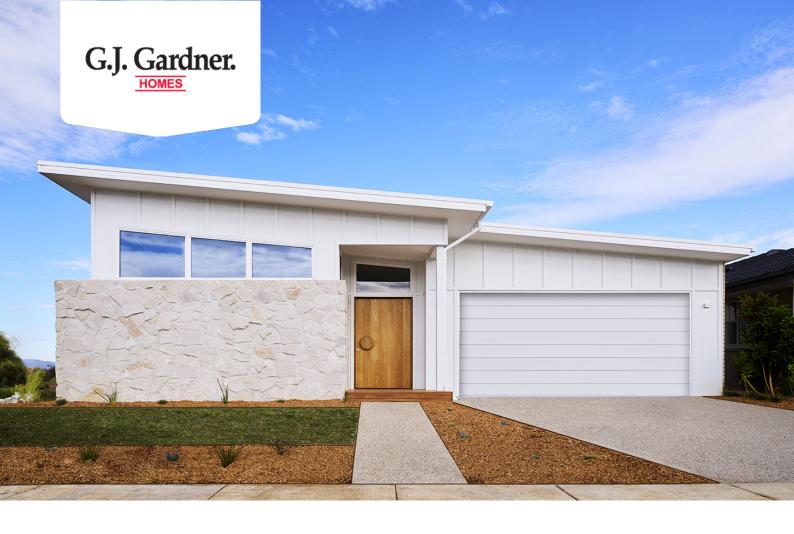

## Millbrook 254 Display

Lot 8419 Daglish Way, Werribee

Land Area: 481 m<sup>2</sup>

## **Inclusions:**

- + Site Cost Allowance, Council and developer guidelines
- + Upgraded Facade Allowance
- + 2550 Ceilings | 20mm Stone Benchtops Throughout
- + Westinghouse appliances
- + Flooring Through out
- + Split System Heating and Cooling