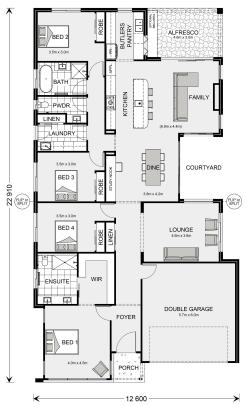

## Millbrook 254 Display

Lot 8419 Daglish Way, Werribee

Land Area: 481 m<sup>2</sup>

## **Inclusions:**

- + Site Cost Allowance, Council and developer guidelines
- + Upgraded Facade Allowance
- + 2550 Ceilings | 20mm Stone Benchtops Throughout
- + Westinghouse appliances
- + Flooring Through out
- + Split System Heating and Cooling