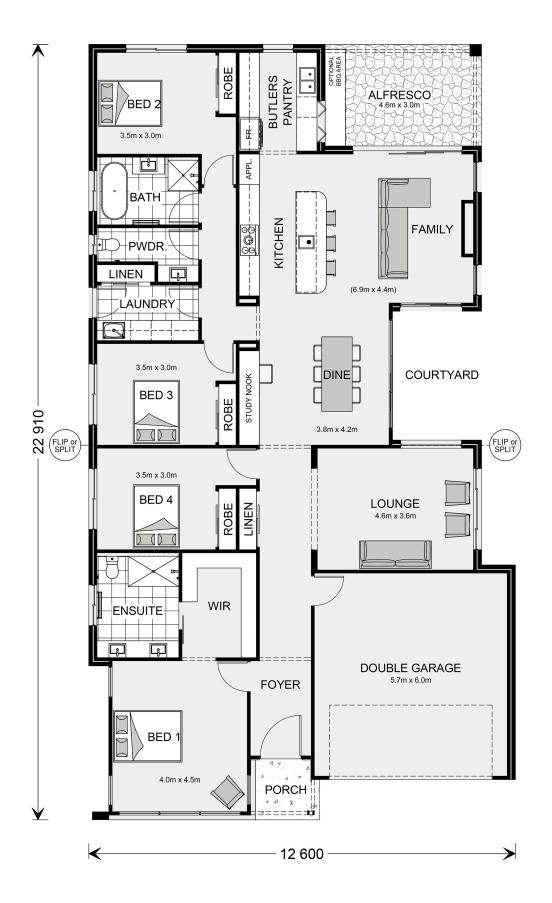

## Millbrook 254 Display

Lot 8419 Daglish Way, Werribee

Land Area: 481 m<sup>2</sup>

## **Inclusions:**

- + Site Cost Allowance, Council and developer guidelines
- + Upgraded Facade Allowance
- + 2550 Ceilings | 20mm Stone Benchtops Throughout
- + Westinghouse appliances
- + Flooring Through out
- + Split System Heating and Cooling