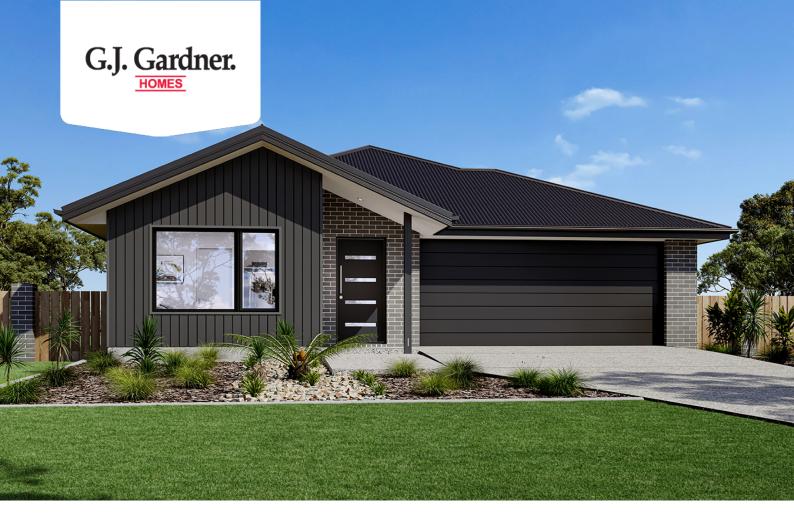

## Paluma 207

⊨ 4 🗁 2 🚍 2

### 7 Omaroo Court, Ararat

Land Area: 1024 m<sup>2</sup>

Contact Shae Solomon on +61419444781

#### Inclusions:

+ G.J. Gardner Homes "Express" Inclusions & Alpine Facade

+ All Electric Home Including Westinghouse Induction Cooktop & Integrated Rangehood

- + Double Glazed Windows, Solar Panels & Split System Heating & Cooling Included
- + Freestanding Bath & Shower Niche to Bathroom & Ensuite
- + Carpet, Tiles to Wet Areas & Timber Look Vinyl Plank Flooring Throughout Home
- + Fencing, Concrete Driveway, Letterbox, Clothesline & Much More!