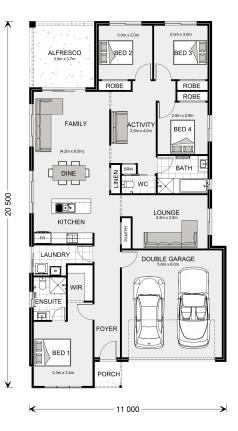

## Paluma 207

⊨ 4 🗁 2 🚍 2

### 7 Omaroo Court, Ararat

Land Area: 1024 m<sup>2</sup>

Contact Shae Solomon on +61419444781

#### Inclusions:

+ G.J. Gardner Homes "Express" Inclusions & Alpine Facade

+ All Electric Home Including Westinghouse Induction Cooktop & Integrated Rangehood

- + Double Glazed Windows, Solar Panels & Split System Heating & Cooling Included
- + Freestanding Bath & Shower Niche to Bathroom & Ensuite
- + Carpet, Tiles to Wet Areas & Timber Look Vinyl Plank Flooring Throughout Home
- + Fencing, Concrete Driveway, Letterbox, Clothesline & Much More!