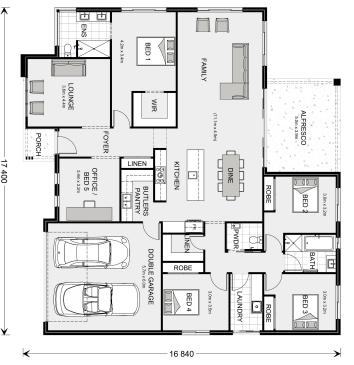

## Wide Bay 262

**⊨** 5 **□** 2.5 **□** 2

1 Contact for address, Ringwood East

Land Area: 682 m<sup>2</sup>

Contact Bill Kirlis on 0480 272 888

## Inclusions:

- + Full electric home with Actron refrigerated cooling
- + 2700mm high ceilings, LED downlights
- + Butlers pantry with benchtops, plumbed in sink
- + Guide Only based on Demoiltion of existing home, allowance for demolition included
- + Price excludes driveways, fencing & landscaping
- + Site Costs, Demoilition & Energy rating allowance included