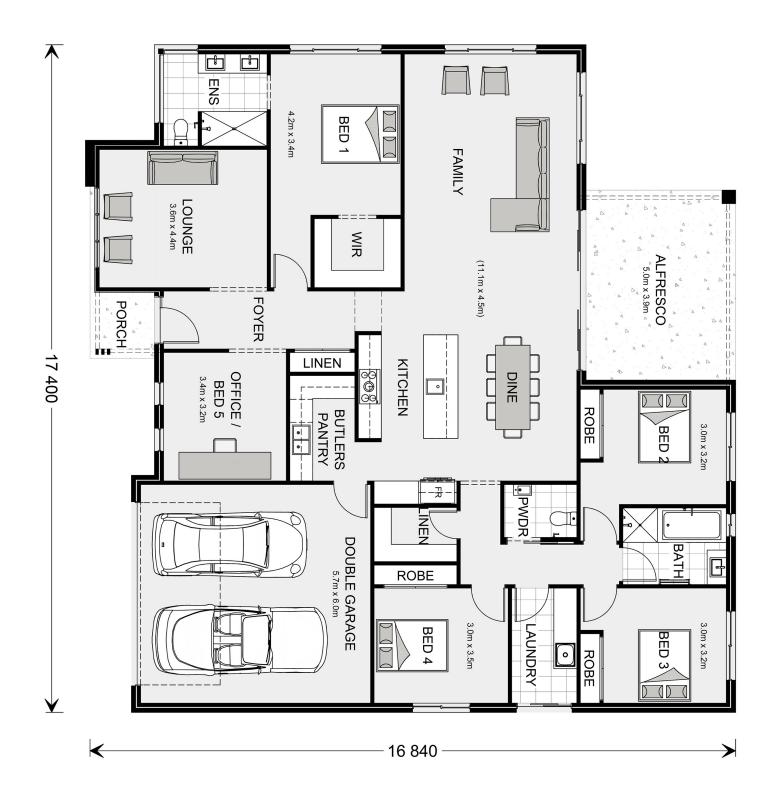

## Wide Bay 262

**⊨** 5 **□** 2.5 **□** 2

1 Contact for address, Ringwood East

Land Area: 682 m<sup>2</sup>

Contact Bill Kirlis on 0480 272 888

## Inclusions:

- + Full electric home with Actron refrigerated cooling
- + 2700mm high ceilings, LED downlights
- + Butlers pantry with benchtops, plumbed in sink
- + Guide Only based on Demoiltion of existing home, allowance for demolition included
- + Price excludes driveways, fencing & landscaping
- + Site Costs, Demoilition & Energy rating allowance included