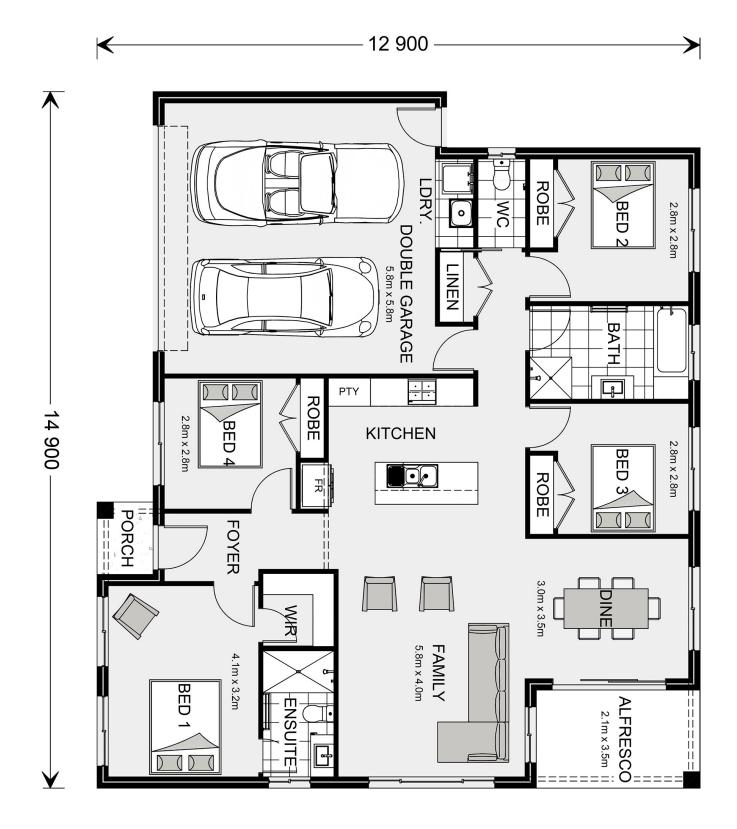

## **Brighton 175**

⊨ 4 🗁 2 🚍 2

14 900

\* Package price is based on Brighton 175 standard floor plan and standard façade (may be smaller than façade shown). Package may be subject to developer's design review panel, council final approval and G.J. Gardner Homes procedure of purchase. Package price excludes stamp duty on land, legal fees and conveyancing costs (including 6 Legal/74189757\_2 transfer of title and searches). Prices are current as of December 22, 2024 and are inclusive of GST. Prices may change without notice. Packages are subject to availability. Package subject to two separate contracts relating to the building and the land respectively. Photographs may depict fixtures, finishes and features not supplied by G.J Gardner Homes. Excluded items may include but are not limited to landscaping items such as planter boxes, retaining walls, water features, pergolas, screens, driveways and decorative items such as fencing and outdoor kitchens or barbeques. Photographs may also depict inclusions not forming part of the standard design and which may be subject to additional costs. This design and illustration remains the property of G.J Gardner Homes and may not be reproduced in whole or in part without written consent. For detailed home pricing, please talk to a New Homes Consultant or visit our website at https://www.gjgardner.com.au/house-and-land-pricing. Oakwood Plains Pty Ltd trading as G.J. Gardner Homes - Geelong. Builders License CDB-U54088.