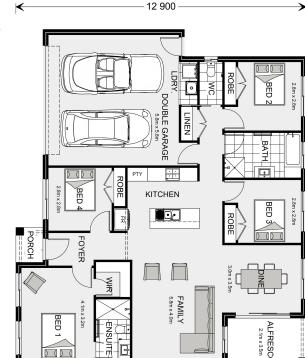

## **Brighton 175**

⊨ 4 🗁 2 🚍 2

14 900

\* Package price is based on Brighton 175 standard floor plan and standard façade (may be smaller than façade shown). Package may be subject to developer's design review panel, council final approval and G.J. Gardner Homes procedure of purchase. Package price excludes stamp duty on land, legal fees and conveyancing costs (including 6 Legal/74189757\_2 transfer of title and searches). Prices are current as of December 22, 2024 and are inclusive of GST. Prices may change without notice. Packages are subject to availability. Package subject to two separate contracts relating to the building and the land respectively. Photographs may depict fixtures, finishes and features not supplied by G.J Gardner Homes. Excluded items may include but are not limited to landscaping items such as planter boxes, retaining walls, water features, pergolas, screens, driveways and decorative items such as fencing and outdoor kitchens or barbeques. Photographs may also depict inclusions not forming part of the standard design and which may be subject to additional costs. This design and illustration remains the property of G.J Gardner Homes and may not be reproduced in whole or in part without written consent. For detailed home pricing, please talk to a New Homes Consultant or visit our website at https://www.gjgardner.com.au/house-and-land-pricing. Oakwood Plains Pty Ltd trading as G.J. Gardner Homes - Geelong. Builders License CDB-U54088.