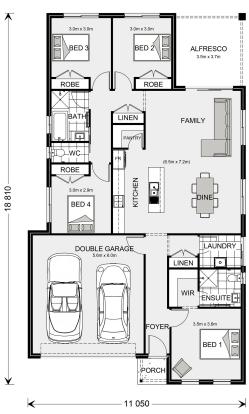

## **Nova 190**

Lot1 Sheoak Court, Colac

Land Area: 392 m<sup>2</sup>

Contact Jason Draper on 0447525626

## Inclusions:

- + Hamptons Facade
- + Double Glazed Windows and Sliding Doors
- + Carpet & Vinyl Plank Flooring throughout
- + H2 Slab BAL 12.5 & NCC Livable Housing Compliant
- + Colorbond Roof
- + Upgraded Insulation R6.0 Ceilings R2.5 Walls