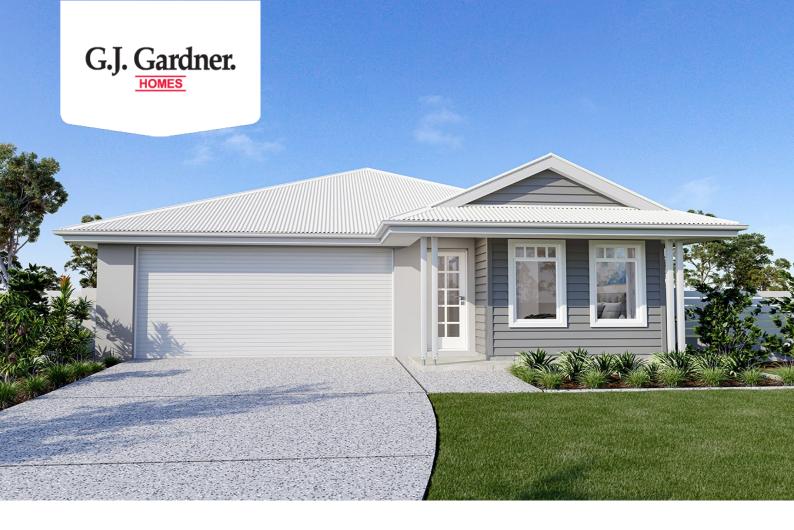

## **Nova 190**

Lot1 Sheoak Court, Colac

Land Area: 392 m<sup>2</sup>

Contact Jason Draper on 0447525626

## Inclusions:

- + Hamptons Facade
- + Double Glazed Windows and Sliding Doors
- + Carpet & Vinyl Plank Flooring throughout
- + H2 Slab BAL 12.5 & NCC Livable Housing Compliant
- + Colorbond Roof
- + Upgraded Insulation R6.0 Ceilings R2.5 Walls