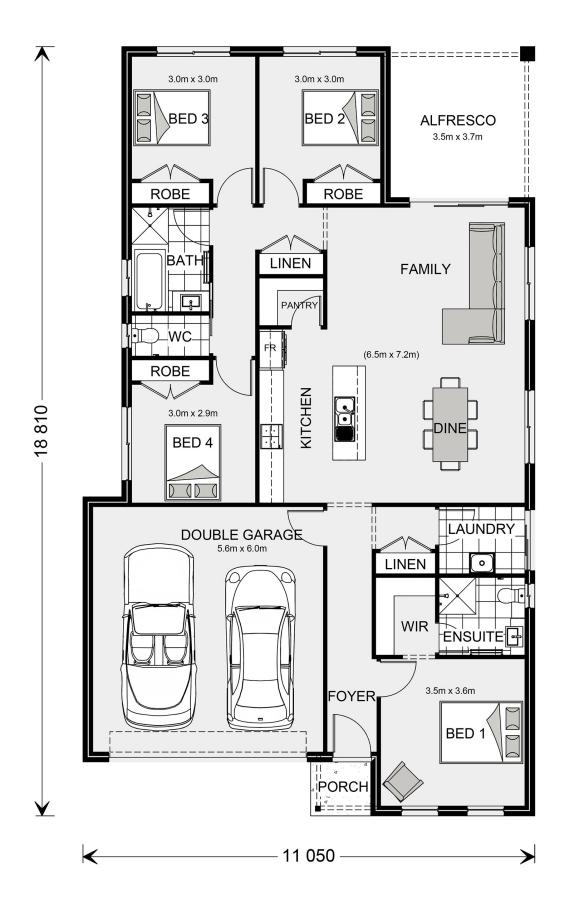

## **Nova 190**

Lot1 Sheoak Court, Colac

Land Area: 392 m<sup>2</sup>

Contact Jason Draper on 0447525626

## Inclusions:

- + Hamptons Facade
- + Double Glazed Windows and Sliding Doors
- + Carpet & Vinyl Plank Flooring throughout
- + H2 Slab BAL 12.5 & NCC Livable Housing Compliant
- + Colorbond Roof
- + Upgraded Insulation R6.0 Ceilings R2.5 Walls