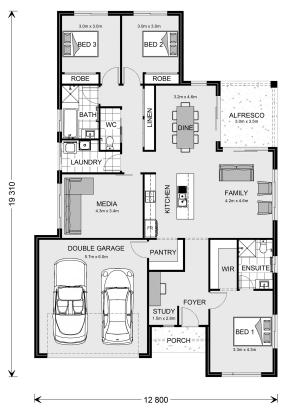

## Cooran 205

Lot14 Heath Drive, Winchelsea

Land Area: 510 m<sup>2</sup>

Contact Jason Draper on 0447525626

## Inclusions:

- + All electric home including 5.28KW PV Solar system
- + Price Fixed until 31st Dec 2025.
- + H2 Slab BAL 12.5 & NCC Livable Housing Compliant
- + Double Glazed Windows and Sliding Doors
- + Colorbond Roof
- + Classic Facade