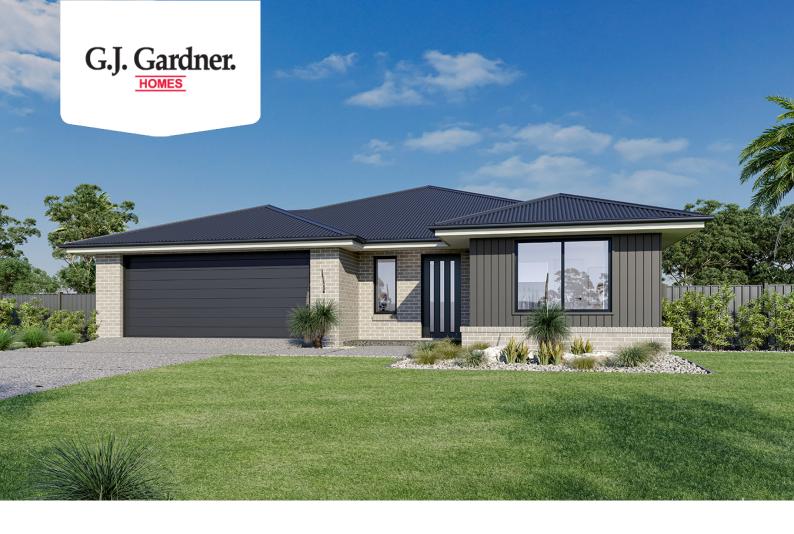

## Cooran 205

Lot14 Heath Drive, Winchelsea

Land Area: 510 m<sup>2</sup>

Contact Jason Draper on 0447525626

## Inclusions:

- + All electric home including 5.28KW PV Solar system
- + Price Fixed until 31st Dec 2025.
- + H2 Slab BAL 12.5 & NCC Livable Housing Compliant
- + Double Glazed Windows and Sliding Doors
- + Colorbond Roof
- + Classic Facade