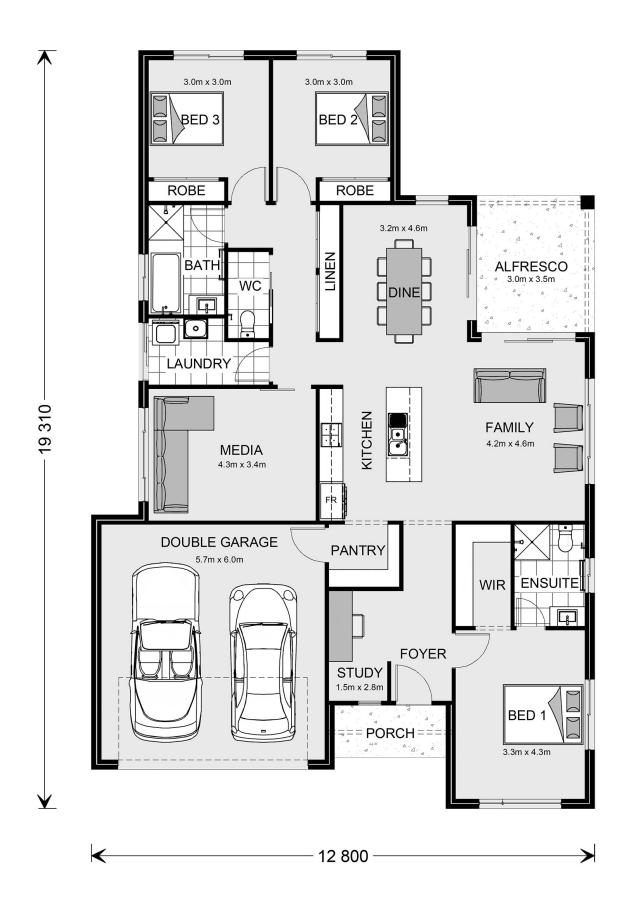

## Cooran 205

Lot14 Heath Drive, Winchelsea

Land Area: 510 m<sup>2</sup>

Contact Jason Draper on 0447525626

## Inclusions:

- + All electric home including 5.28KW PV Solar system
- + Price Fixed until 31st Dec 2025.
- + H2 Slab BAL 12.5 & NCC Livable Housing Compliant
- + Double Glazed Windows and Sliding Doors
- + Colorbond Roof
- + Classic Facade