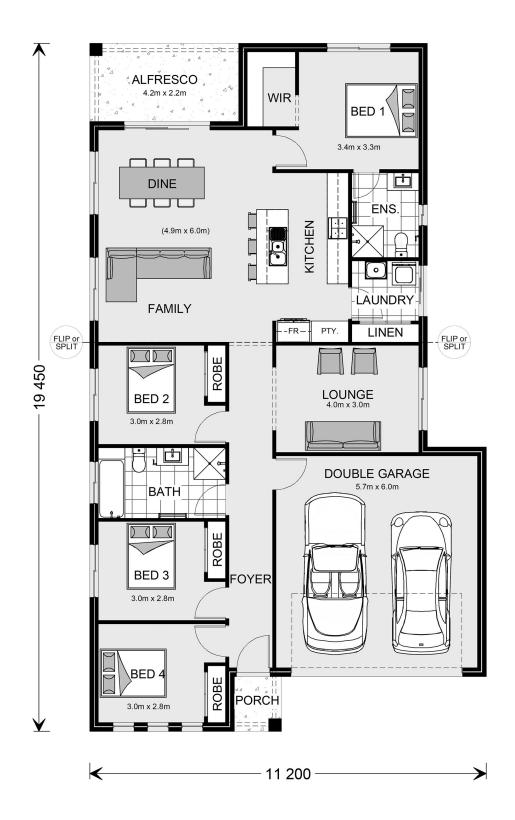

## **Edgecliff 190**

Lot15 Heath Drive, Winchelsea

Land Area: 420 m<sup>2</sup>

Contact Jason Draper on 0447525626

## Inclusions:

- + All electric home including 5.28KW PV Solar system
- + Price Fixed until 31st Dec 2025.
- + H2 Slab BAL 12.5 & NCC Livable Housing Compliant
- + Double Glazed Windows and Sliding Doors
- + Hamptons Facade
- + Colorbond Roof