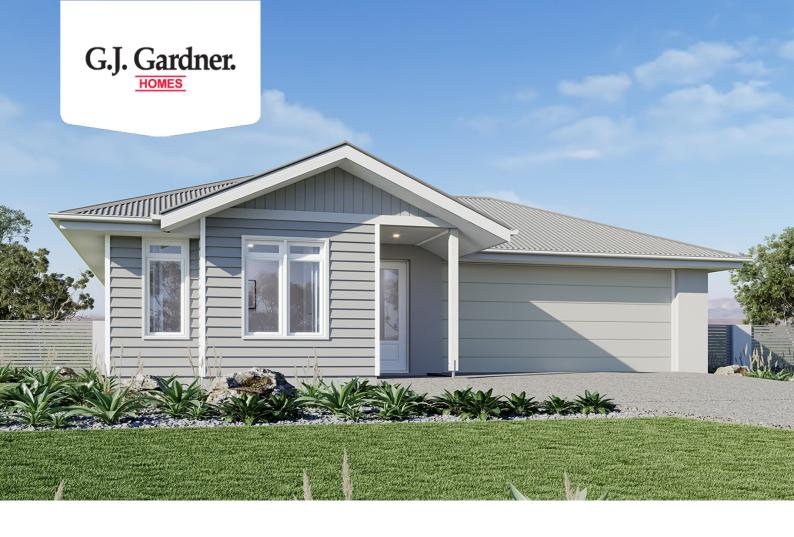

## **Edgecliff 190**

Lot15 Heath Drive, Winchelsea

Land Area: 420 m<sup>2</sup>

Contact Jason Draper on 0447525626

## Inclusions:

- + All electric home including 5.28KW PV Solar system
- + Price Fixed until 31st Dec 2025.
- + H2 Slab BAL 12.5 & NCC Livable Housing Compliant
- + Double Glazed Windows and Sliding Doors
- + Hamptons Facade
- + Colorbond Roof