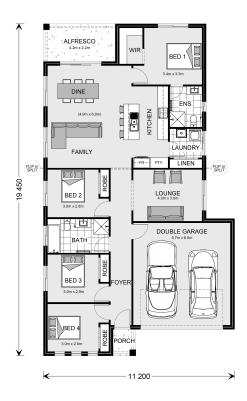

## **Edgecliff 190**

Lot15 Heath Drive, Winchelsea

Land Area: 420 m<sup>2</sup>

Contact Jason Draper on 0447525626

## Inclusions:

- + All electric home including 5.28KW PV Solar system
- + Price Fixed until 31st Dec 2025.
- + H2 Slab BAL 12.5 & NCC Livable Housing Compliant
- + Double Glazed Windows and Sliding Doors
- + Hamptons Facade
- + Colorbond Roof