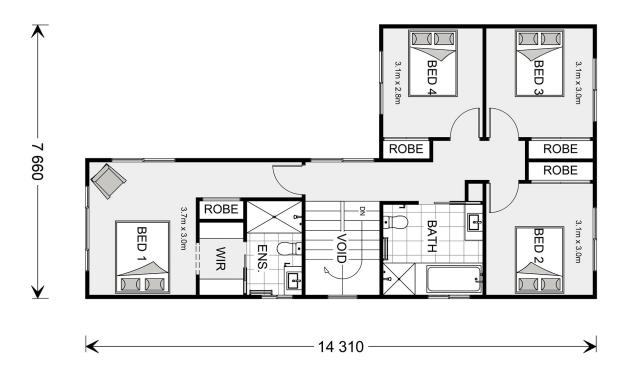

## Sandringham 200

Lot2 Heath Drive, Winchelsea

Land Area: 510 m<sup>2</sup>

Contact Jason Draper on 0447525626

## Inclusions:

- + Price Fixed until 31st Dec 2025.
- + H2 Slab BAL 12.5 & NCC Livable Housing Compliant
- + All electric home including 5.28KW PV Solar system
- + Double Glazed Windows and Sliding Doors
- + Hamptons Facade
- + Colorbond Roof