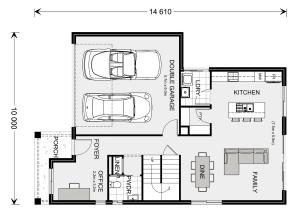

## Sandringham 200

Lot2 Heath Drive, Winchelsea

Land Area: 510 m<sup>2</sup>

Contact Jason Draper on 0447525626

## Inclusions:

- + Price Fixed until 31st Dec 2025.
- + H2 Slab BAL 12.5 & NCC Livable Housing Compliant
- + All electric home including 5.28KW PV Solar system
- + Double Glazed Windows and Sliding Doors
- + Hamptons Facade
- + Colorbond Roof