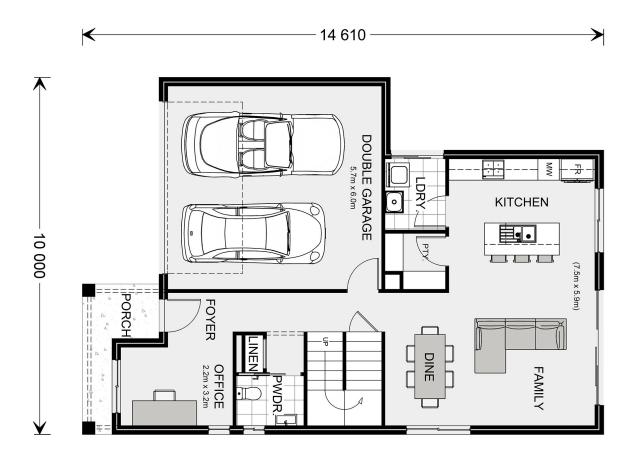

## Sandringham 200

Lot2 Heath Drive, Winchelsea

Land Area: 510 m<sup>2</sup>

Contact Jason Draper on 0447525626

## Inclusions:

- + Price Fixed until 31st Dec 2025.
- + H2 Slab BAL 12.5 & NCC Livable Housing Compliant
- + All electric home including 5.28KW PV Solar system
- + Double Glazed Windows and Sliding Doors
- + Hamptons Facade
- + Colorbond Roof