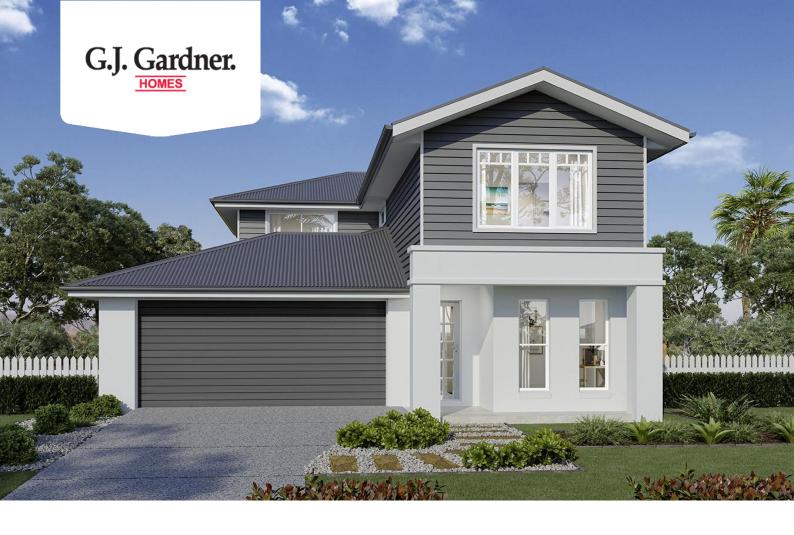

## Sandringham 200

Lot2 Heath Drive, Winchelsea

Land Area: 510 m<sup>2</sup>

Contact Jason Draper on 0447525626

## Inclusions:

- + Price Fixed until 31st Dec 2025.
- + H2 Slab BAL 12.5 & NCC Livable Housing Compliant
- + All electric home including 5.28KW PV Solar system
- + Double Glazed Windows and Sliding Doors
- + Hamptons Facade
- + Colorbond Roof