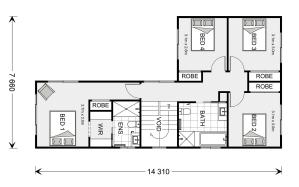

## Sandringham 200

Lot2 Heath Drive, Winchelsea

Land Area: 510 m<sup>2</sup>

Contact Jason Draper on 0447525626

## Inclusions:

- + Price Fixed until 31st Dec 2025.
- + H2 Slab BAL 12.5 & NCC Livable Housing Compliant
- + All electric home including 5.28KW PV Solar system
- + Double Glazed Windows and Sliding Doors
- + Hamptons Facade
- + Colorbond Roof