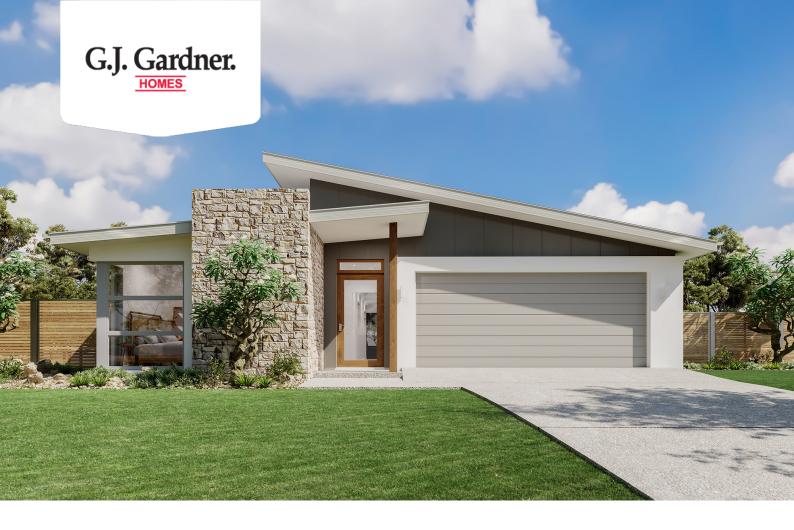

## **Edgewater 205**

Lot20 Oakden Road, Drysdale

Land Area: 401 m<sup>2</sup>

Contact Jason Draper on 0447525626

## Inclusions:

- + Beach Facade and Select level Inclusions
- + H2 Slab upgrade
- + BAL 12.5, NCC and 7 Star compliant
- + All Electric Power up promotion available
- + Double Glazed Windows and Sliding Doors
- + Colorbond Roof