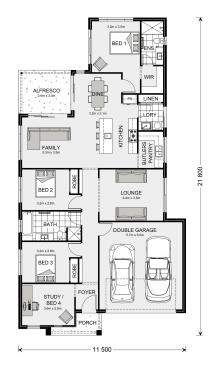

## **Edgewater 205**

Lot20 Oakden Road, Drysdale

Land Area: 401 m<sup>2</sup>

Contact Jason Draper on 0447525626

## Inclusions:

- + Beach Facade and Select level Inclusions
- + H2 Slab upgrade
- + BAL 12.5, NCC and 7 Star compliant
- + All Electric Power up promotion available
- + Double Glazed Windows and Sliding Doors
- + Colorbond Roof