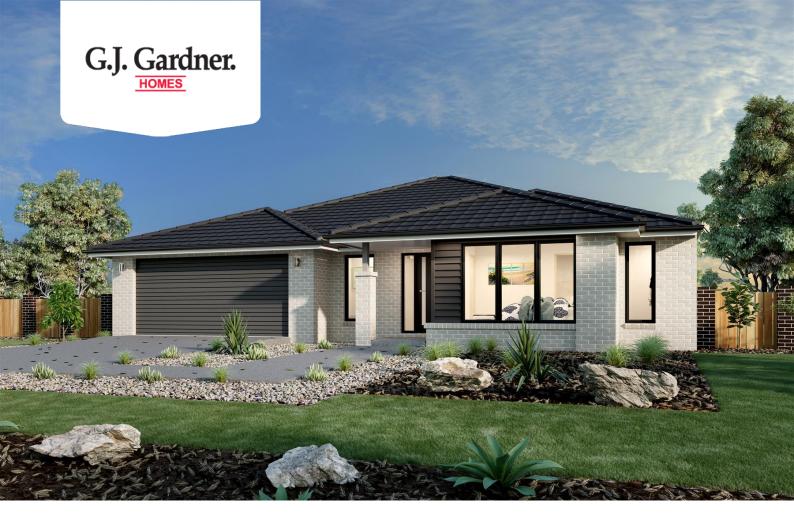

## Coolum 205 (2022)

⊨ 3 🗁 2 🚍 2

#### Inclusions:

- + Classic Facade
- + SELECT Level Inclusions
- + Double Glazed Windows and Sliding Doors
- + Stone to Kitchen, Carpet & Vinyl Plank Flooring throughout
- + H2 Slab BAL 12.5 & NCC Livable Housing Compliant
- + All Electric Power up promotion available