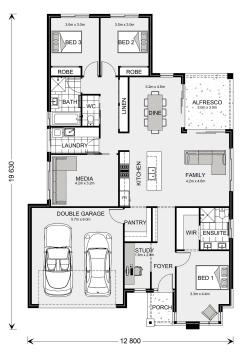

## Coolum 205 (2022)

⊨ 3 🗁 2 🚍 2

#### Inclusions:

- + Classic Facade
- + SELECT Level Inclusions
- + Double Glazed Windows and Sliding Doors
- + Stone to Kitchen, Carpet & Vinyl Plank Flooring throughout
- + H2 Slab BAL 12.5 & NCC Livable Housing Compliant
- + All Electric Power up promotion available