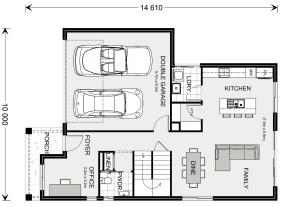

\* Package price is based on Sandringham 200 standard floor plan and standard façade (may be smaller than façade shown). Package may be subject to developer's design review panel, council final approval and G.J. Gardner Homes procedure of purchase. Package price excludes stamp duty on land, legal fees and conveyancing costs (including 6 Legal/74189757\_2 transfer of title and searches). Prices are current as of December 31, 2024 and are inclusive of GST. Prices may change without notice. Packages are subject to availability. Package subject to two separate contracts relating to the building and the land respectively. Photographs may depict fixtures, finishes and features not supplied by G.J Gardner Homes. Excluded items may include but are not limited to landscaping items such as planter boxes, retaining walls, water features, pergolas, screens, driveways and decorative items such as fencing and outdoor kitchens or barbeques. Photographs may also depict inclusions not forming part of the standard design and which may be subject to additional costs. This design and illustration remains the property of G.J Gardner Homes and may not be reproduced in whole or in part without written consent. For detailed home pricing, please talk to a New Homes Consultant or visit our website at https://www.gjgardner.com.au/house-and-land-pricing. Oakwood Plains Pty Ltd trading as G.J. Gardner Homes - Geelong. Builders License CDB-U54088.