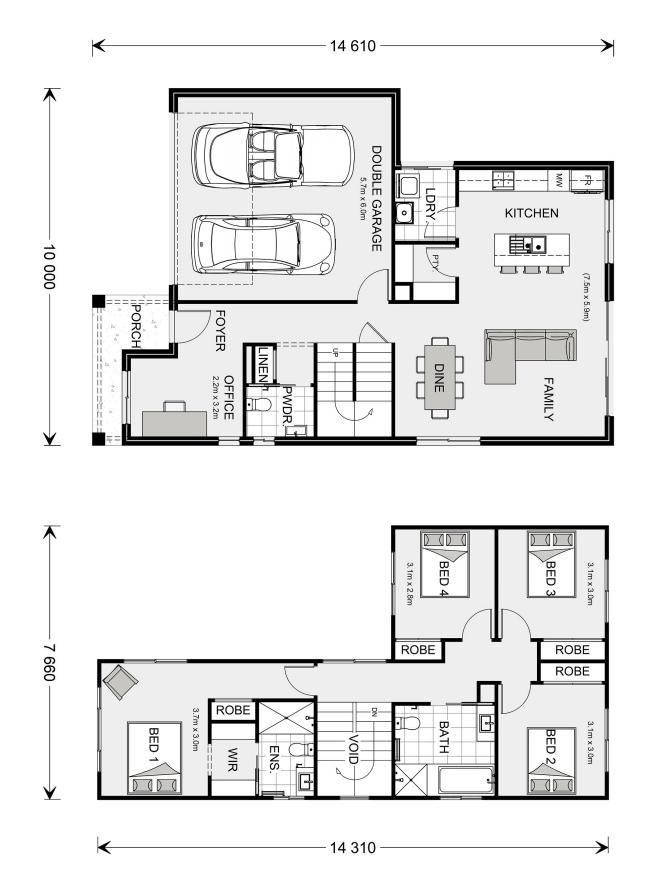

\* Package price is based on Sandringham 200 standard floor plan and standard façade (may be smaller than façade shown). Package may be subject to developer's design review panel, council final approval and G.J. Gardner Homes procedure of purchase. Package price excludes stamp duty on land, legal fees and conveyancing costs (including 6 Legal/74189757\_2 transfer of title and searches). Prices are current as of December 31, 2024 and are inclusive of GST. Prices may change without notice. Packages are subject to availability. Package subject to two separate contracts relating to the building and the land respectively. Photographs may depict fixtures, finishes and features not supplied by G.J Gardner Homes. Excluded items may include but are not limited to landscaping items such as planter boxes, retaining walls, water features, pergolas, screens, driveways and decorative items such as fencing and outdoor kitchens or barbeques. Photographs may also depict inclusions not forming part of the standard design and which may be subject to additional costs. This design and illustration remains the property of G.J Gardner Homes and may not be reproduced in whole or in part without written consent. For detailed home pricing, please talk to a New Homes Consultant or visit our website at https://www.gjgardner.com.au/house-and-land-pricing. Oakwood Plains Pty Ltd trading as G.J. Gardner Homes - Geelong. Builders License CDB-U54088.