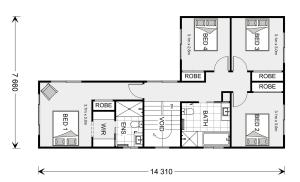

\* Package price is based on Sandringham 200 standard floor plan and standard façade (may be smaller than façade shown). Package may be subject to developer's design review panel, council final approval and G.J. Gardner Homes procedure of purchase. Package price excludes stamp duty on land, legal fees and conveyancing costs (including 6 Legal/74189757\_2 transfer of title and searches). Prices are current as of December 31, 2024 and are inclusive of GST. Prices may change without notice. Packages are subject to availability. Package subject to two separate contracts relating to the building and the land respectively. Photographs may depict fixtures, finishes and features not supplied by G.J Gardner Homes. Excluded items may include but are not limited to landscaping items such as planter boxes, retaining walls, water features, pergolas, screens, driveways and decorative items such as fencing and outdoor kitchens or barbeques. Photographs may also depict inclusions not forming part of the standard design and which may be subject to additional costs. This design and illustration remains the property of G.J Gardner Homes and may not be reproduced in whole or in part without written consent. For detailed home pricing, please talk to a New Homes Consultant or visit our website at https://www.gjgardner.com.au/house-and-land-pricing. Oakwood Plains Pty Ltd trading as G.J. Gardner Homes - Geelong. Builders License CDB-U54088.