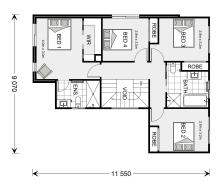

## **Rosedale 200**

⊨ 4 🗁 2.5 🚍 2

Lot3 Heath Drive, Winchelsea

Land Area: 510 m<sup>2</sup>

Contact Jason Draper on 0447525626

## Inclusions:

- + All electric home including 5.28KW PV Solar system
- + H2 Slab BAL 12.5 & NCC Livable Housing Compliant
- + Price Fixed until 31st Dec 2025.
- + Double Glazed Windows and Sliding Doors
- + Resort Facade
- + Colorbond Roof