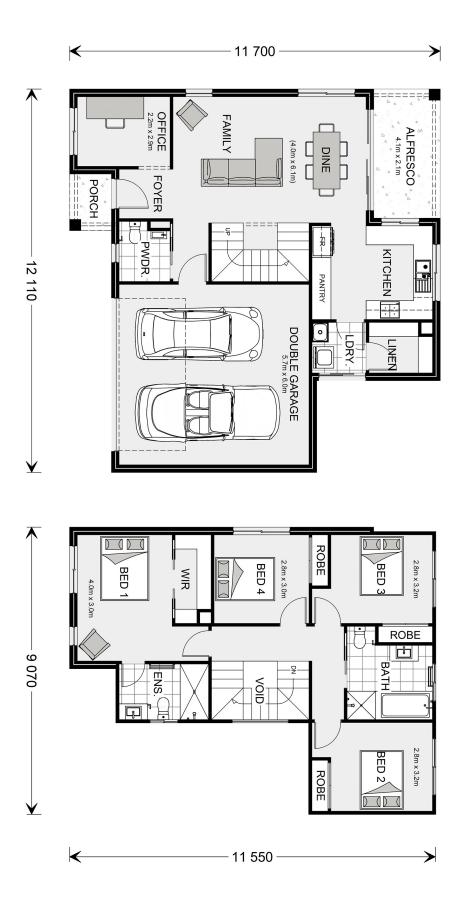

## **Rosedale 200**

⊨ 4 🗁 2.5 🚍 2

Lot3 Heath Drive, Winchelsea

Land Area: 510 m<sup>2</sup>

Contact Jason Draper on 0447525626

## Inclusions:

- + All electric home including 5.28KW PV Solar system
- + H2 Slab BAL 12.5 & NCC Livable Housing Compliant
- + Price Fixed until 31st Dec 2025.
- + Double Glazed Windows and Sliding Doors
- + Resort Facade
- + Colorbond Roof