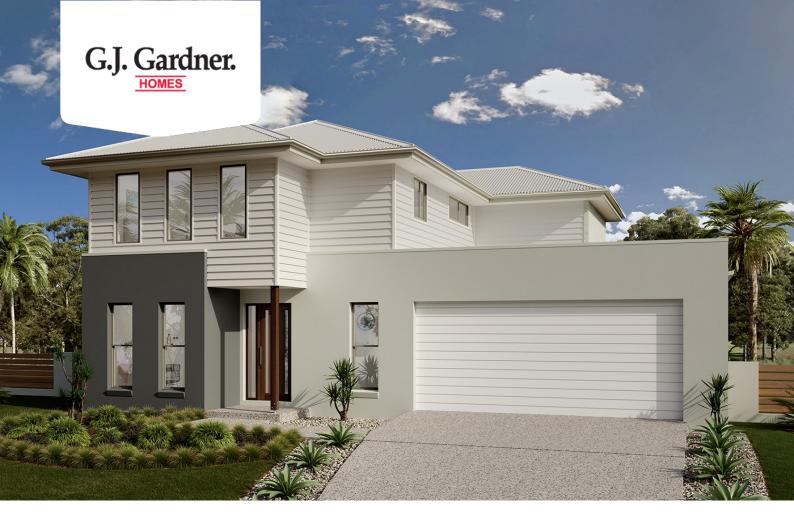

## **Rosedale 200**

⊨ 4 🗁 2.5 🚍 2

Lot3 Heath Drive, Winchelsea

Land Area: 510 m<sup>2</sup>

Contact Jason Draper on 0447525626

## Inclusions:

- + All electric home including 5.28KW PV Solar system
- + H2 Slab BAL 12.5 & NCC Livable Housing Compliant
- + Price Fixed until 31st Dec 2025.
- + Double Glazed Windows and Sliding Doors
- + Resort Facade
- + Colorbond Roof