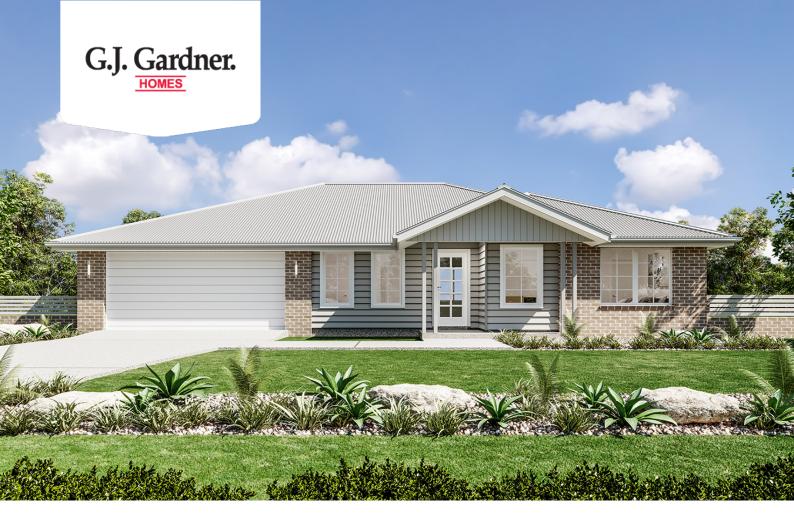

## **Brighton 175**

⊨ 4 🗁 2 🚍 2

## Inclusions:

- + Express Range Build Titled Land
- + Hamptons Facade | 2.7m Ceiling
- + Premium Grange Village Of Mt.Atkinson
- + Heating | Cooling | Flooring Included
- + Upgrades Fixtures & Fittings Throughout | 900mm Westinghouse Appliances
- + Site Cost Allowance & Council Requirements Included