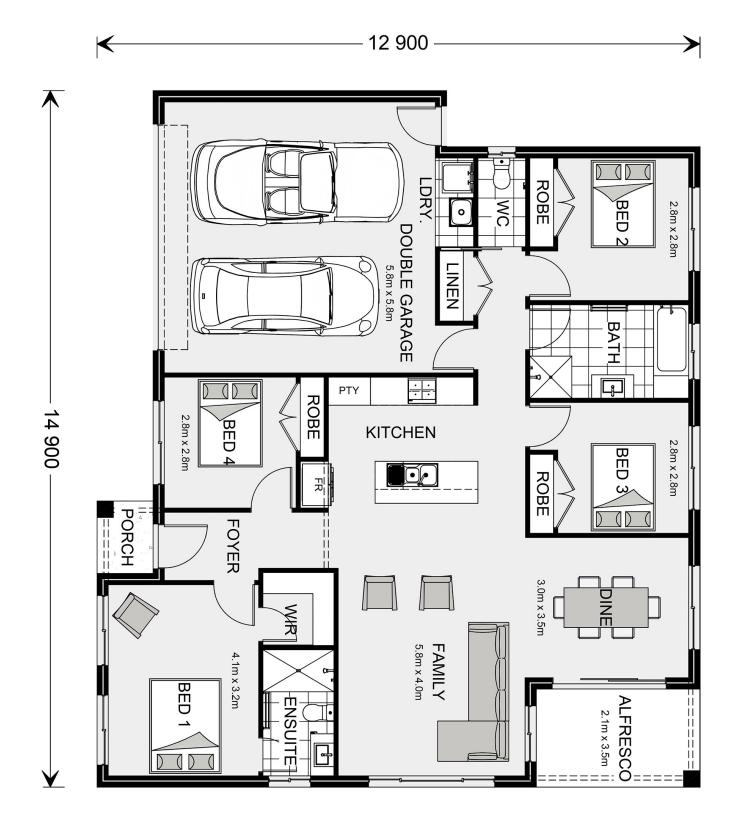

12 900

\* Price listed is indicative only and does not include stamp duty, legal fees or conveyancing costs. Images may depict optional upgrades including fixtures, fencing, landscaping, features, facades, finishes and/or other items which are not included in the stated price. Further information overleaf. For further information, please talk to a New Homes Consultant or visit our website at https://www.gjgardner.com.au/house-and-land-pricing.

\* Package price is based on Brighton 175 standard floor plan and standard façade (may be smaller than façade shown). Package may be subject to developer's design review panel, council final approval and G.J. Gardner Homes procedure of purchase. Package price excludes stamp duty on land, legal fees and conveyancing costs (including 6 Legal/74189757\_2 transfer of title and searches). Prices are current as of September 1, 2024 and are inclusive of GST. Prices may change without notice. Packages are subject to availability. Package subject to two separate contracts relating to the building and the land respectively. Photographs may depict fixtures, finishes and features not supplied by G.J Gardner Homes. Excluded items may include but are not limited to landscaping items such as planter boxes, retaining walls, water features, pergolas, screens, driveways and decorative items such as fencing and outdoor kitchens or barbeques. Photographs may also depict inclusions not forming part of the standard design and which may be subject to additional costs. This design and illustration remains the property of G.J Gardner Homes and may not be reproduced in whole or in part without written consent. For detailed home pricing, please talk to a New Homes Consultant or visit our website at https://www.gjgardner.com.au/house-and-land-pricing. Wyndham Point Homes Pty Ltd trading as G.J. Gardner Homes - Melbourne North West. Builders License CDB-U 61942.