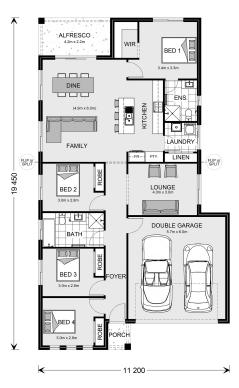

## **Edgecliff 190**

⊨ 4 🗁 2 🚍 2

\* Package price is based on Edgecliff 190 standard floor plan and standard façade (may be smaller than façade shown). Package may be subject to developer's design review panel, council final approval and G.J. Gardner Homes procedure of purchase. Package price excludes stamp duty on land, legal fees and conveyancing costs (including 6 Legal/74189757\_2 transfer of title and searches). Prices are current as of December 21, 2024 and are inclusive of GST. Prices may change without notice. Packages are subject to availability. Package subject to two separate contracts relating to the building and the land respectively. Photographs may depict fixtures, finishes and features not supplied by G.J Gardner Homes. Excluded items may include but are not limited to landscaping items such as planter boxes, retaining walls, water features, pergolas, screens, driveways and decorative items such as fencing and outdoor kitchens or barbeques. Photographs may also depict inclusions not forming part of the standard design and which may be subject to additional costs. This design and illustration remains the property of G.J Gardner Homes and may not be reproduced in whole or in part without written consent. For detailed home pricing, please talk to a New Homes Consultant or visit our website at https://www.gjgardner.com.au/house-and-land-pricing. Oakwood Plains Pty Ltd trading as G.J. Gardner Homes - Geelong. Builders License CDB-U54088.