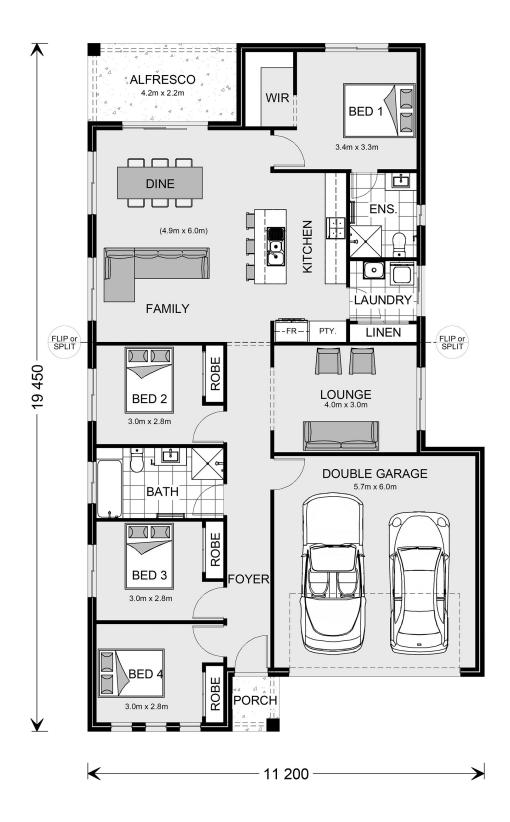

## **Edgecliff 190**

⊨ 4 🗁 2 🚍 2

\* Package price is based on Edgecliff 190 standard floor plan and standard façade (may be smaller than façade shown). Package may be subject to developer's design review panel, council final approval and G.J. Gardner Homes procedure of purchase. Package price excludes stamp duty on land, legal fees and conveyancing costs (including 6 Legal/74189757\_2 transfer of title and searches). Prices are current as of December 21, 2024 and are inclusive of GST. Prices may change without notice. Packages are subject to availability. Package subject to two separate contracts relating to the building and the land respectively. Photographs may depict fixtures, finishes and features not supplied by G.J Gardner Homes. Excluded items may include but are not limited to landscaping items such as planter boxes, retaining walls, water features, pergolas, screens, driveways and decorative items such as fencing and outdoor kitchens or barbeques. Photographs may also depict inclusions not forming part of the standard design and which may be subject to additional costs. This design and illustration remains the property of G.J Gardner Homes and may not be reproduced in whole or in part without written consent. For detailed home pricing, please talk to a New Homes Consultant or visit our website at https://www.gjgardner.com.au/house-and-land-pricing. Oakwood Plains Pty Ltd trading as G.J. Gardner Homes - Geelong. Builders License CDB-U54088.