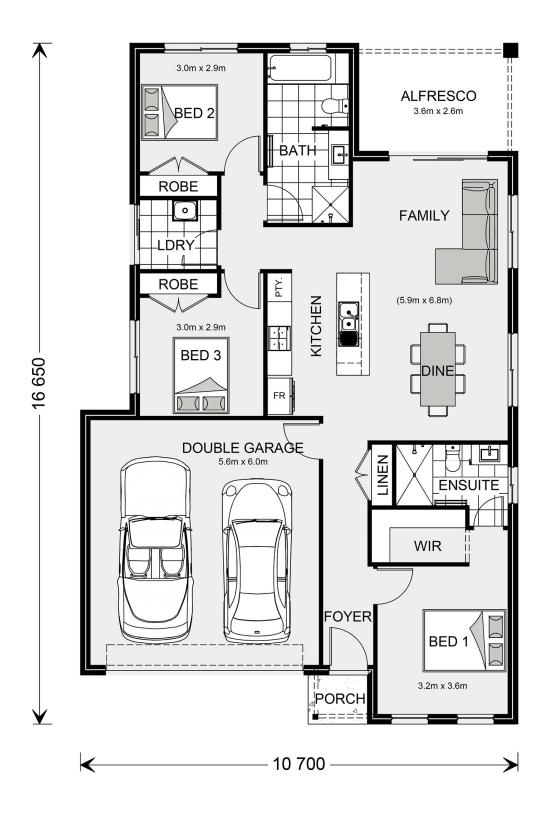

## **Nova 160**

Lot31 Regency Cresent, Drysdale

Land Area: 350 m<sup>2</sup>

Contact Jason Draper on 0447525626

## Inclusions:

- + Resort facade and Express level Inclusions
- + H2 Slab BAL 12.5 & NCC Livable Housing Compliant
- + All Electric Power up promotion available
- + Double Glazed Windows and Sliding Doors
- + Carpet & Vinyl Plank Flooring throughout
- + Build in the exclusive Oakden Estate