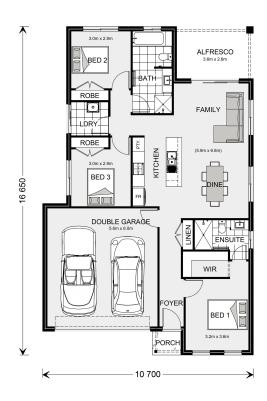

## **Nova 160**

Lot31 Regency Cresent, Drysdale

Land Area: 350 m<sup>2</sup>

Contact Jason Draper on 0447525626

## Inclusions:

- + Resort facade and Express level Inclusions
- + H2 Slab BAL 12.5 & NCC Livable Housing Compliant
- + All Electric Power up promotion available
- + Double Glazed Windows and Sliding Doors
- + Carpet & Vinyl Plank Flooring throughout
- + Build in the exclusive Oakden Estate