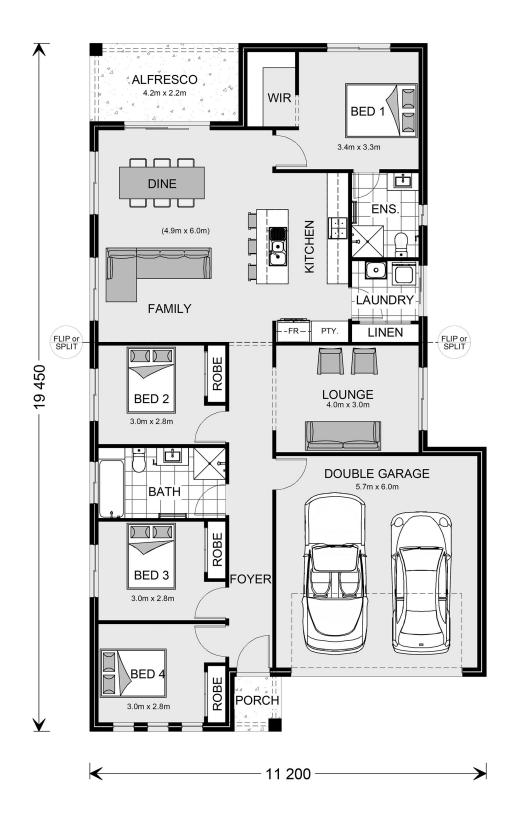

## **Edgecliff 190**

**⊨** 4 **□** 2 **□** 2

Lot4 Ballagh Street, Elliminyt

Land Area: 640 m<sup>2</sup>

Contact Jason Draper on 0447525626

## Inclusions:

- + Hamptond Facade
- + Price Fixed until 31st June 2025.
- + Double Glazed Windows and Sliding Doors
- + Upgraded Insulation R6.0 Ceilings R2.5 Walls
- + H2 Slab BAL 12.5 & NCC Livable Housing Compliant
- + Colorbond Roof