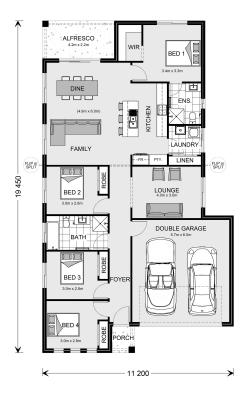

## **Edgecliff 190**

**⊨** 4 **□** 2 **□** 2

Lot4 Ballagh Street, Elliminyt

Land Area: 640 m<sup>2</sup>

Contact Jason Draper on 0447525626

## Inclusions:

- + Hamptond Facade
- + Price Fixed until 31st June 2025.
- + Double Glazed Windows and Sliding Doors
- + Upgraded Insulation R6.0 Ceilings R2.5 Walls
- + H2 Slab BAL 12.5 & NCC Livable Housing Compliant
- + Colorbond Roof