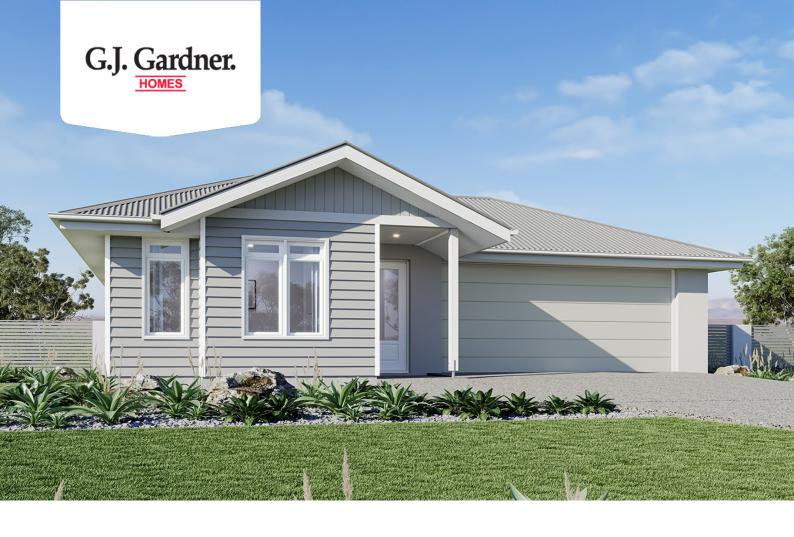

## **Edgecliff 190**

**⊨** 4 **□** 2 **□** 2

Lot4 Ballagh Street, Elliminyt

Land Area: 640 m<sup>2</sup>

Contact Jason Draper on 0447525626

## Inclusions:

- + Hamptond Facade
- + Price Fixed until 31st June 2025.
- + Double Glazed Windows and Sliding Doors
- + Upgraded Insulation R6.0 Ceilings R2.5 Walls
- + H2 Slab BAL 12.5 & NCC Livable Housing Compliant
- + Colorbond Roof