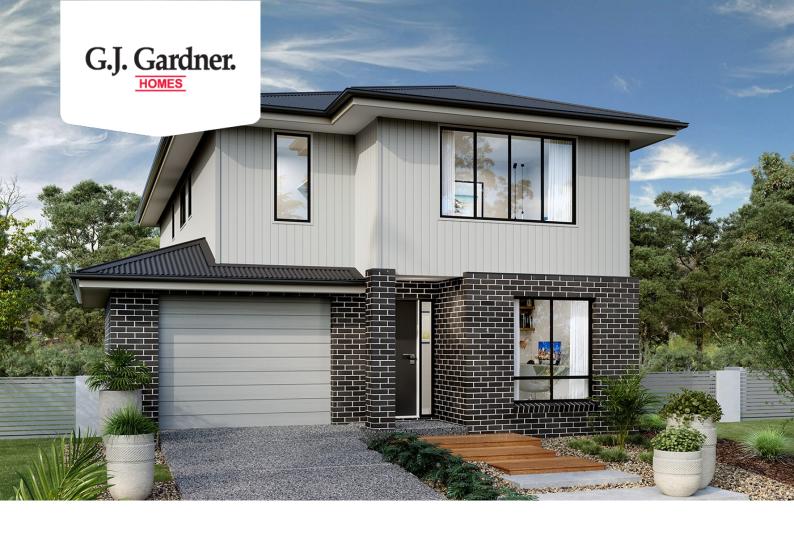

## House & Land Package

\$828,158°

## Parkdale 179

Lot4 Heath Drive, Winchelsea

Land Area: 510 m<sup>2</sup>

Contact Jason Draper on 0447525626

## Inclusions:

- + Price Fixed until 31st Dec 2025.
- + All electric home including 5.28KW PV Solar system
- + Double Glazed Windows and Sliding Doors
- + H2 Slab BAL 12.5 & NCC Livable Housing Compliant
- + Classic Facade
- + Colorbond Roof