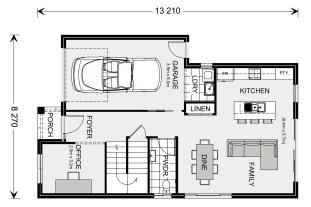

## Parkdale 179

Lot4 Heath Drive, Winchelsea

Land Area: 510 m<sup>2</sup>

Contact Jason Draper on 0447525626

\* Package price is based on Parkdale 179 standard floor plan and standard façade (may be smaller than façade shown). Package may be subject to developer's design review panel, council final approval and G.J. Gardner Homes procedure of purchase. Package price excludes stamp duty on land, legal fees and conveyancing costs (including 6 Legal/74189757\_2 transfer of title and searches). Prices are current as of December 30, 2024 and are inclusive of GST. Prices may change without notice. Packages are subject to availability. Package subject to two separate contracts relating to the building and the land respectively. Photographs may depict fixtures, finishes and features not supplied by G.J Gardner Homes. Excluded items may include but are not limited to landscaping items such as planter boxes, retaining walls, water features, pergolas, screens, driveways and decorative items such as fencing and outdoor kitchens or barbeques. Photographs may also depict inclusions not forming part of the standard design and which may be subject to additional costs. This design and illustration remains the property of G.J Gardner Homes and may not be reproduced in whole or in part without written consent. For detailed home pricing, please talk to a New Homes Consultant or visit our website at https://www.gjgardner.com.au/house-and-land-pricing. Oakwood Plains Pty Ltd trading as G.J. Gardner Homes - Geelong. Builders License CDB-U54088.