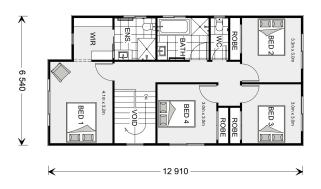

## Parkdale 179

Lot4 Heath Drive, Winchelsea

Land Area: 510 m<sup>2</sup>

Contact Jason Draper on 0447525626

\* Package price is based on Parkdale 179 standard floor plan and standard façade (may be smaller than façade shown). Package may be subject to developer's design review panel, council final approval and G.J. Gardner Homes procedure of purchase. Package price excludes stamp duty on land, legal fees and conveyancing costs (including 6 Legal/74189757\_2 transfer of title and searches). Prices are current as of December 30, 2024 and are inclusive of GST. Prices may change without notice. Packages are subject to availability. Package subject to two separate contracts relating to the building and the land respectively. Photographs may depict fixtures, finishes and features not supplied by G.J Gardner Homes. Excluded items may include but are not limited to landscaping items such as planter boxes, retaining walls, water features, pergolas, screens, driveways and decorative items such as fencing and outdoor kitchens or barbeques. Photographs may also depict inclusions not forming part of the standard design and which may be subject to additional costs. This design and illustration remains the property of G.J Gardner Homes and may not be reproduced in whole or in part without written consent. For detailed home pricing, please talk to a New Homes Consultant or visit our website at https://www.gjgardner.com.au/house-and-land-pricing. Oakwood Plains Pty Ltd trading as G.J. Gardner Homes - Geelong. Builders License CDB-U54088.