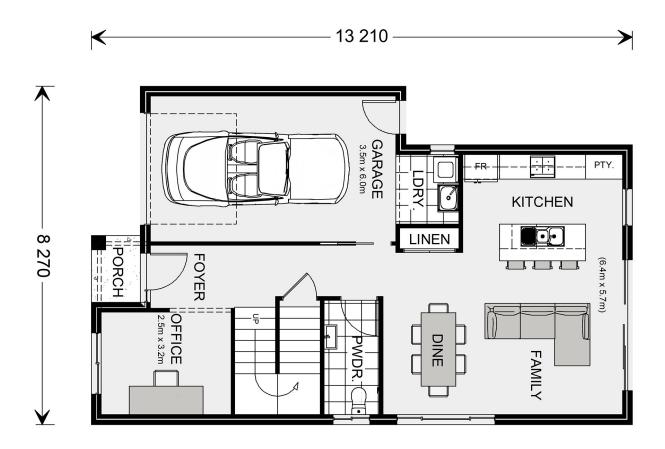

## Parkdale 179

Lot4 Heath Drive, Winchelsea

Land Area: 510 m<sup>2</sup>

Contact Jason Draper on 0447525626

\* Package price is based on Parkdale 179 standard floor plan and standard façade (may be smaller than façade shown). Package may be subject to developer's design review panel, council final approval and G.J. Gardner Homes procedure of purchase. Package price excludes stamp duty on land, legal fees and conveyancing costs (including 6 Legal/74189757\_2 transfer of title and searches). Prices are current as of December 30, 2024 and are inclusive of GST. Prices may change without notice. Packages are subject to availability. Package subject to two separate contracts relating to the building and the land respectively. Photographs may depict fixtures, finishes and features not supplied by G.J Gardner Homes. Excluded items may include but are not limited to landscaping items such as planter boxes, retaining walls, water features, pergolas, screens, driveways and decorative items such as fencing and outdoor kitchens or barbeques. Photographs may also depict inclusions not forming part of the standard design and which may be subject to additional costs. This design and illustration remains the property of G.J Gardner Homes and may not be reproduced in whole or in part without written consent. For detailed home pricing, please talk to a New Homes Consultant or visit our website at https://www.gjgardner.com.au/house-and-land-pricing. Oakwood Plains Pty Ltd trading as G.J. Gardner Homes - Geelong. Builders License CDB-U54088.