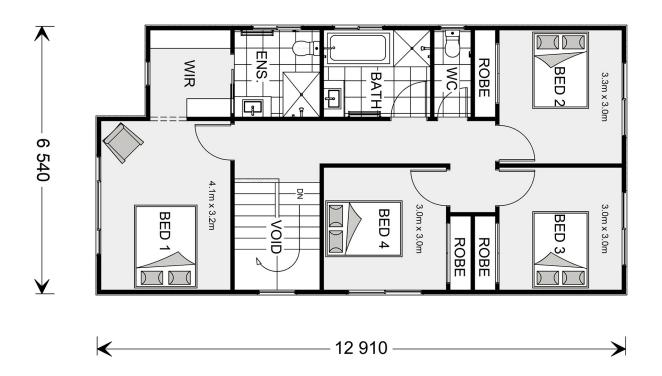

## Parkdale 179

Lot4 Heath Drive, Winchelsea

Land Area: 510 m<sup>2</sup>

Contact Jason Draper on 0447525626

## Inclusions:

- + Price Fixed until 31st Dec 2025.
- + All electric home including 5.28KW PV Solar system
- + Double Glazed Windows and Sliding Doors
- + H2 Slab BAL 12.5 & NCC Livable Housing Compliant
- + Classic Facade
- + Colorbond Roof