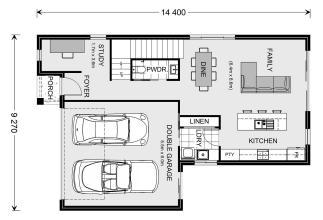

## Balwyn 204

## Inclusions:

- + Premium House & Land Package In The Grange @ Mt.Atkinson
- + 2.7m Ceiling Height | Flooring Included
- + Hamptons Facade | Heating & Cooling Throughout
- + Upgraded Electrical Package Included
- + Westinghouse Appliances & Reece Fixtures
- + Site Cost Allowance & Council Requirements Included