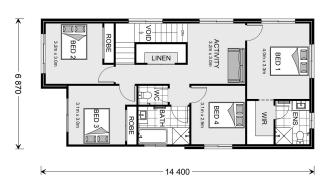

## Balwyn 204

## Inclusions:

- + Premium House & Land Package In The Grange @ Mt.Atkinson
- + 2.7m Ceiling Height | Flooring Included
- + Hamptons Facade | Heating & Cooling Throughout
- + Upgraded Electrical Package Included
- + Westinghouse Appliances & Reece Fixtures
- + Site Cost Allowance & Council Requirements Included