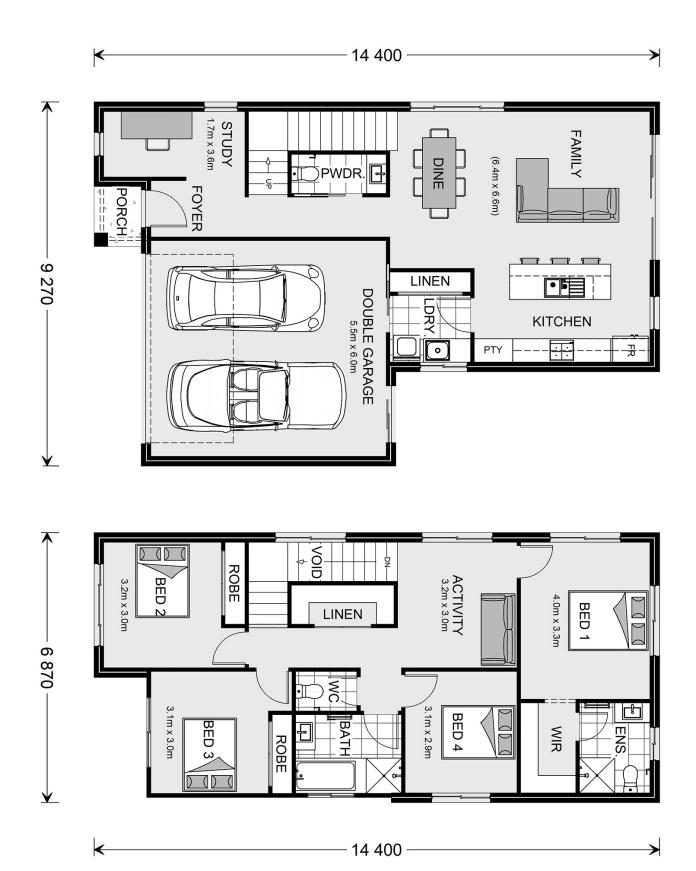

## Balwyn 204

## Inclusions:

- + Premium House & Land Package In The Grange @ Mt.Atkinson
- + 2.7m Ceiling Height | Flooring Included
- + Hamptons Facade | Heating & Cooling Throughout
- + Upgraded Electrical Package Included
- + Westinghouse Appliances & Reece Fixtures
- + Site Cost Allowance & Council Requirements Included