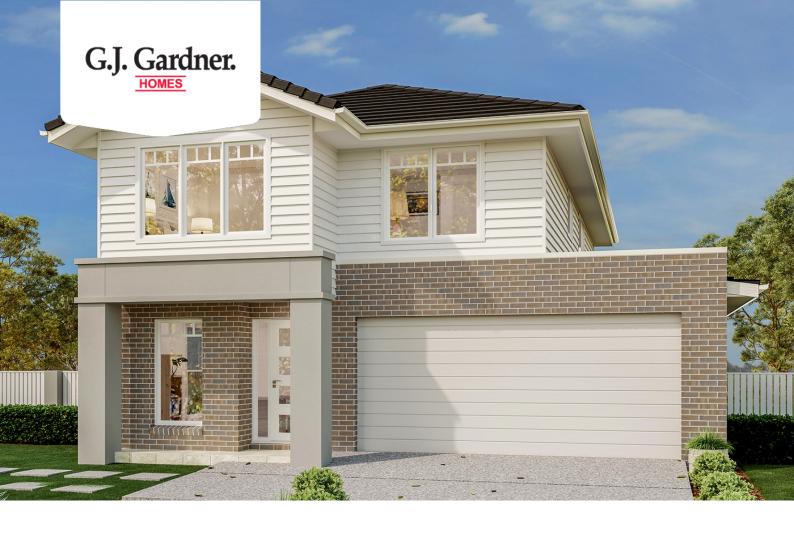

## Balwyn 204

## Inclusions:

- + Premium House & Land Package In The Grange @ Mt.Atkinson
- + 2.7m Ceiling Height | Flooring Included
- + Hamptons Facade | Heating & Cooling Throughout
- + Upgraded Electrical Package Included
- + Westinghouse Appliances & Reece Fixtures
- + Site Cost Allowance & Council Requirements Included