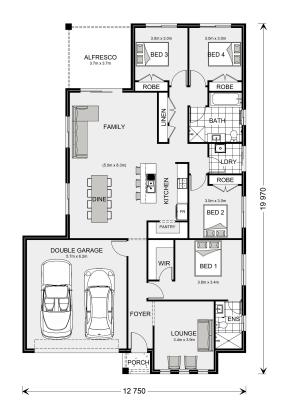

## **Woodridge 216**

Lot5323 Botany Circuit, Mount Duneed

Land Area: 448 m<sup>2</sup>

Contact Jason Draper on 0447525626

## Inclusions:

- + Resort Facade
- + Colorbond Roof
- + Double Glazed Windows and Sliding Doors
- + Carpet & Vinyl Plank Flooring throughout
- + H2 Slab upgrade Allowance
- + NCC Livable Housing Compliant

<sup>\*</sup> Package price is based on Woodridge 216 standard floor plan and standard façade (may be smaller than façade shown). Package may be subject to developer's design review panel, council final approval and G.J. Gardner Homes procedure of purchase. Package price excludes stamp duty on land, legal fees and conveyancing costs (including 6 Legal/74189757\_2 transfer of title and searches). Prices are current as of December 21, 2024 and are inclusive of GST. Prices may change without notice. Packages are subject to availability. Package subject to two separate contracts relating to the building and the land respectively. Photographs may depict fixtures, finishes and features not supplied by G.J Gardner Homes. Excluded items may include but are not limited to landscaping items such as planter boxes, retaining walls, water features, pergolas, screens, driveways and decorative items such as fencing and outdoor kitchens or barbeques. Photographs may also depict inclusions not forming part of the standard design and which may be subject to additional costs. This design and illustration remains the property of G.J Gardner Homes and may not be reproduced in whole or in part without written consent. For detailed home pricing, please talk to a New Homes Consultant or visit our website at https://www.gjgardner.com.au/house-and-land-pricing. Oakwood Plains Pty Ltd trading as G.J. Gardner Homes - Geelong. Builders License CDB-U54088.