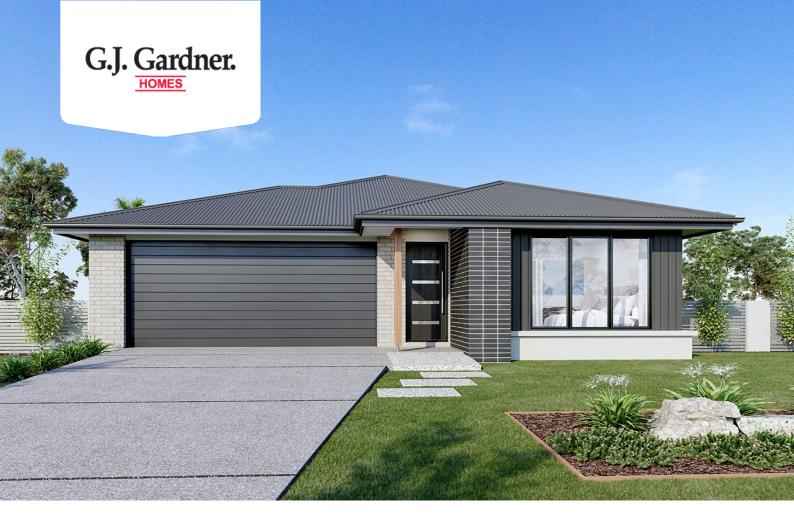

## **Nova 190**

## Lot6 Regency Crescent, Drysdale

Land Area: 408 m<sup>2</sup>

Contact Jason Draper on 0447525626

## Inclusions:

- + Resort Facade and Express level Inclusions
- + Double Glazed Windows and Sliding Doors
- + H2 Slab BAL 12.5 & NCC Livable Housing Compliant
- + All Electric Power up promotion available
- + Colorbond Roof
- + Carpet & Vinyl Plank Flooring throughout