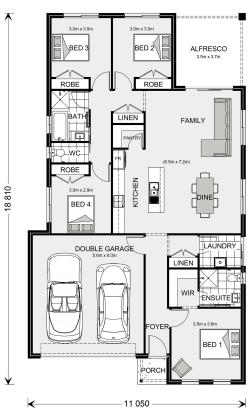

## **Nova 190**

## Lot6 Regency Crescent, Drysdale

Land Area: 408 m<sup>2</sup>

Contact Jason Draper on 0447525626

## Inclusions:

- + Resort Facade and Express level Inclusions
- + Double Glazed Windows and Sliding Doors
- + H2 Slab BAL 12.5 & NCC Livable Housing Compliant
- + All Electric Power up promotion available
- + Colorbond Roof
- + Carpet & Vinyl Plank Flooring throughout