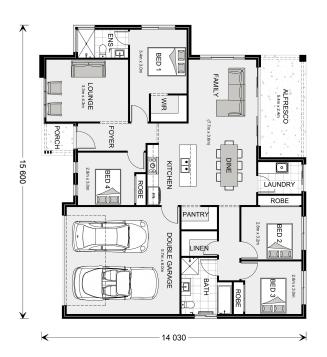

## Wide Bay 196

**⊨** 4 **□** 2 **□** 2

## **Inclusions:**

- + Hamptons Facade and Select Level Inclusions
- + All electric home including 5.28KW PV Solar system
- + BAL 12.5, NCC and 7 Star compliant
- + H2 Slab upgrade, Septic & Acerage cost allowances
- + Double Glazed Windows and Sliding Doors
- + Price Excludes developer Rebate of \$20,000