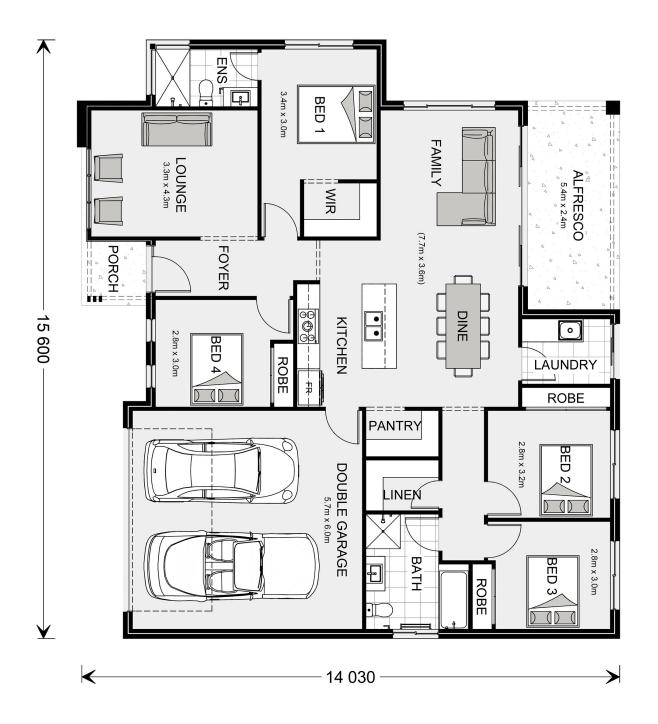

## Wide Bay 196

**⊨** 4 **□** 2 **□** 2

## **Inclusions:**

- + Hamptons Facade and Select Level Inclusions
- + All electric home including 5.28KW PV Solar system
- + BAL 12.5, NCC and 7 Star compliant
- + H2 Slab upgrade, Septic & Acerage cost allowances
- + Double Glazed Windows and Sliding Doors
- + Price Excludes developer Rebate of \$20,000