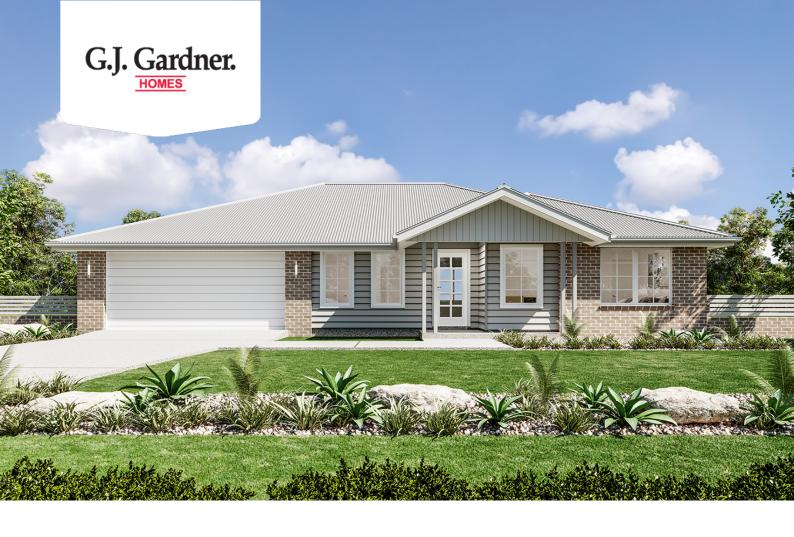

## **Brighton 175**

**⊨** 4 **□** 2 **□** 2

Lot8 Heath Drive, Winchelsea

Land Area: 408 m<sup>2</sup>

Contact Jason Draper on 0447525626

## Inclusions:

- + All electric home including 5.28KW PV Solar system
- + Double Glazed Windows and Sliding Doors
- + Price Fixed until 31st Dec 2025.
- + H2 Slab BAL 12.5 & NCC Livable Housing Compliant
- + Hamptons Facade
- + Colorbond Roof