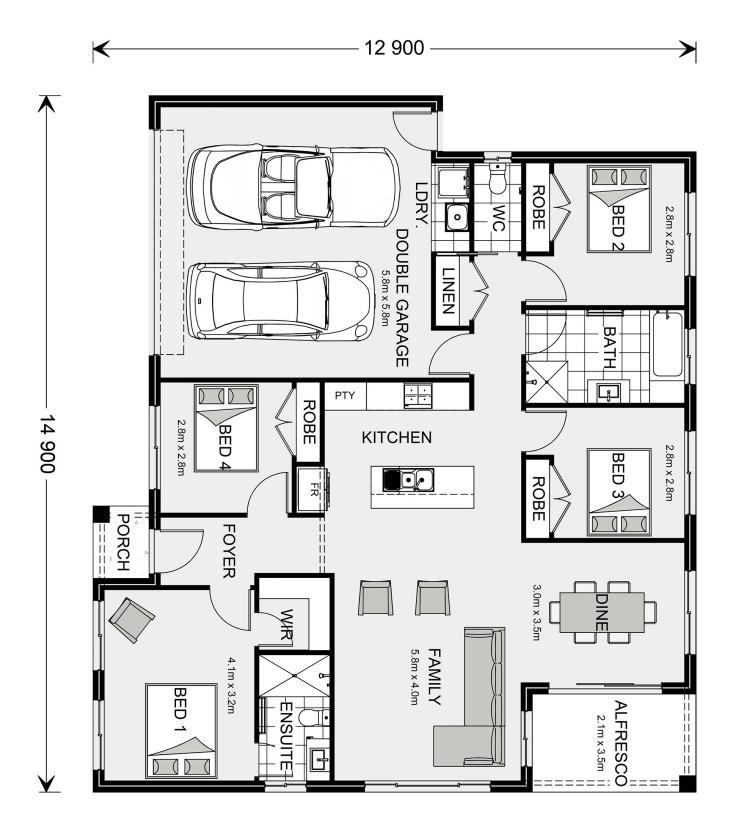

## **Brighton 175**

**⊨** 4 **□** 2 **□** 2

Lot8 Heath Drive, Winchelsea

Land Area: 408 m<sup>2</sup>

Contact Jason Draper on 0447525626

## Inclusions:

- + All electric home including 5.28KW PV Solar system
- + Double Glazed Windows and Sliding Doors
- + Price Fixed until 31st Dec 2025.
- + H2 Slab BAL 12.5 & NCC Livable Housing Compliant
- + Hamptons Facade
- + Colorbond Roof