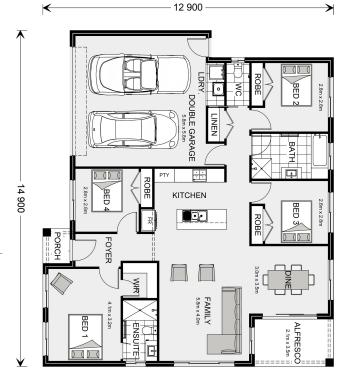

## **Brighton 175**

**⊨** 4 **□** 2 **□** 2

Lot8 Heath Drive, Winchelsea

Land Area: 408 m<sup>2</sup>

Contact Jason Draper on 0447525626

## Inclusions:

- + All electric home including 5.28KW PV Solar system
- + Double Glazed Windows and Sliding Doors
- + Price Fixed until 31st Dec 2025.
- + H2 Slab BAL 12.5 & NCC Livable Housing Compliant
- + Hamptons Facade
- + Colorbond Roof