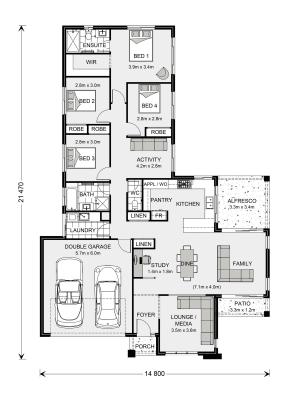

## Parkview 221 (NSW Only)

5 Knox Place, Millthorpe

Land Area: 920.9 m<sup>2</sup>

Contact Jacob Bowden on 0407619426

## Inclusions:

- + Horizontal Cladding to the entire home
- + Landscaping package including Turf to the entire lot, 1 tree to the front yard & a small garden bed
- + Concrete Driveway including Path to Porch & Clothesline
- + Carpet & Vinyl Planks throughout
- + Ducted Reverse Cycle Air-Conditioning
- + Double Glazed windows & sliding doors

<sup>\*</sup> Package price is based on Parkview 221 (NSW Only) standard floor plan and standard façade (may be smaller than façade shown). Package may be subject to developer's design review panel, council final approval and G.J. Gardner Homes procedure of purchase. Package price excludes stamp duty on land, legal fees and conveyancing costs (including 6 Legal/74189757\_2 transfer of title and searches). Prices are current as of December 26, 2024 and are inclusive of GST. Prices may change without notice. Packages are subject to availability. Package subject to two separate contracts relating to the building and the land respectively. Photographs may depict fixtures, finishes and features not supplied by G.J Gardner Homes. Excluded items may include but are not limited to landscaping items such as planter boxes, retaining walls, water features, pergolas, screens, driveways and decorative items such as fencing and outdoor kitchens or barbeques. Photographs may also depict inclusions not forming part of the standard design and which may be subject to additional costs. This design and illustration remains the property of G.J Gardner Homes and may not be reproduced in whole or in part without written consent. For detailed home pricing, please talk to a New Homes Consultant or visit our website at https://www.gjgardner.com.au/house-and-land-pricing. Construct Homes Orange Pty Ltd trading as G.J. Gardner Homes - Orange. Builders License 317706C.