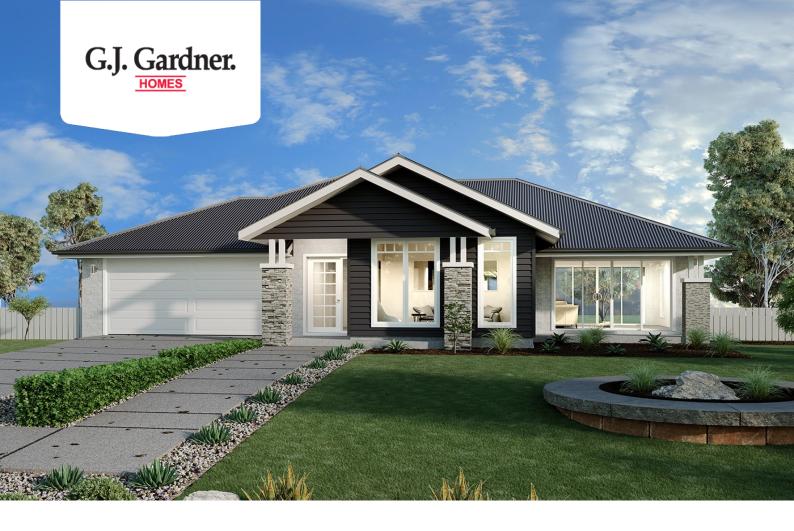

## **House & Land Package**

\$945,299°

## Parkview 221 (NSW Only)

5 Knox Place, Millthorpe

Land Area: 920.9 m<sup>2</sup>

Contact Jacob Bowden on 0407619426

## Inclusions:

- + Horizontal Cladding to the entire home
- + Landscaping package including Turf to the entire lot, 1 tree to the front yard & a small garden bed
- + Concrete Driveway including Path to Porch & Clothesline
- + Carpet & Vinyl Planks throughout
- + Ducted Reverse Cycle Air-Conditioning
- + Double Glazed windows & sliding doors