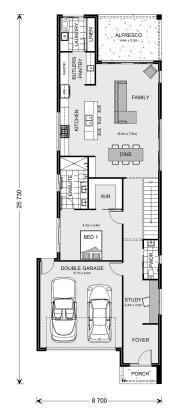

## **Burwood 270**

TBC Zephyr, Austral

Land Area: 359 m<sup>2</sup>

Contact Rocco Laria on 0420 747 470

## **Inclusions:**

- + 4.1kw solar system
- + Full ducted AC with 2x zones
- + Coloured driveway
- + 2.7m ceiling to ground floor
- + Urban facade
- + Site allowance

<sup>\*</sup> Price listed is indicative only and does not include stamp duty, legal fees or conveyancing costs. Images may depict optional upgrades including fixtures, fencing, landscaping, features, facades, finishes and/or other items which are not included in the stated price. Further information overleaf. For further information, please talk to a New Homes Consultant or visit our website at https://www.gjgardner.com.au/house-and-land-pricing.