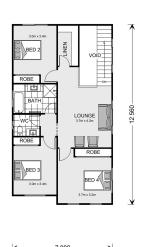

## **Burwood 270**

TBC Zephyr, Austral

Land Area: 359 m<sup>2</sup>

Contact Rocco Laria on 0420 747 470

## **Inclusions:**

- + 4.1kw solar system
- + Full ducted AC with 2x zones
- + Coloured driveway
- + 2.7m ceiling to ground floor
- + Urban facade
- + Site allowance

<sup>\*</sup> Price listed is indicative only and does not include stamp duty, legal fees or conveyancing costs. Images may depict optional upgrades including fixtures, fencing, landscaping, features, facades, finishes and/or other items which are not included in the stated price. Further information overleaf. For further information, please talk to a New Homes Consultant or visit our website at https://www.gjgardner.com.au/house-and-land-pricing.