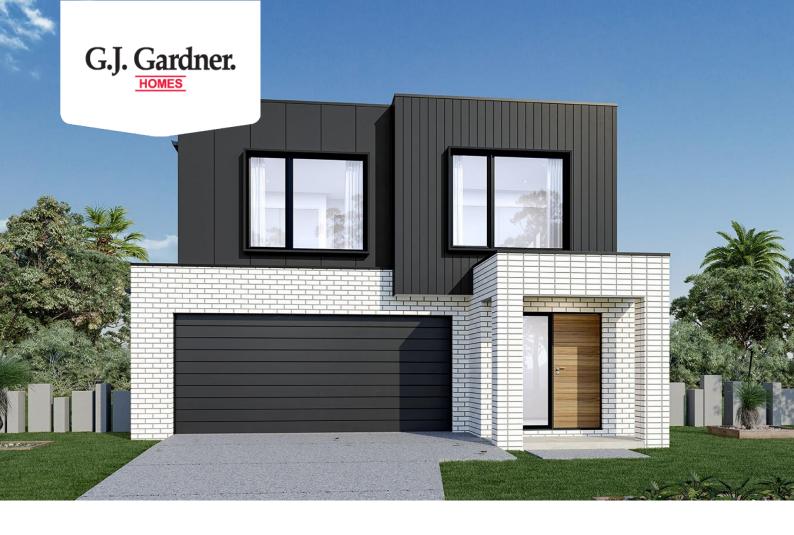

## **Burwood 270**

TBC Zephyr, Austral

Land Area: 359 m<sup>2</sup>

Contact Rocco Laria on 0420 747 470

## **Inclusions:**

- + 4.1kw solar system
- + Full ducted AC with 2x zones
- + Coloured driveway
- + 2.7m ceiling to ground floor
- + Urban facade
- + Site allowance

<sup>\*</sup> Price listed is indicative only and does not include stamp duty, legal fees or conveyancing costs. Images may depict optional upgrades including fixtures, fencing, landscaping, features, facades, finishes and/or other items which are not included in the stated price. Further information overleaf. For further information, please talk to a New Homes Consultant or visit our website at https://www.gjgardner.com.au/house-and-land-pricing.