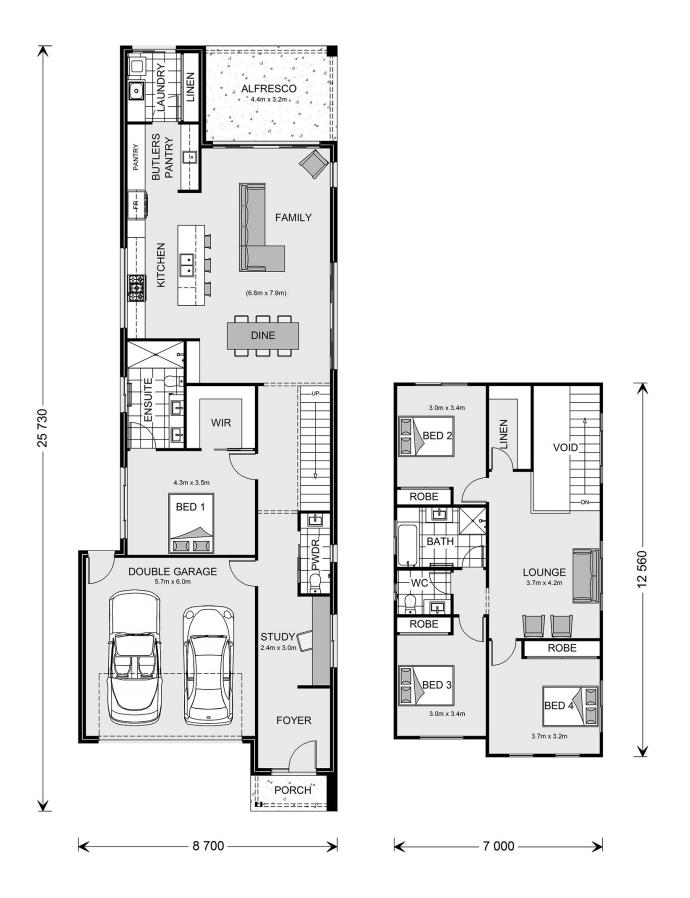

## **Burwood 270**

TBC Zephyr, Austral

Land Area: 359 m<sup>2</sup>

Contact Rocco Laria on 0420 747 470

## **Inclusions:**

- + 4.1kw solar system
- + Full ducted AC with 2x zones
- + Coloured driveway
- + 2.7m ceiling to ground floor
- + Urban facade
- + Site allowance

<sup>\*</sup> Price listed is indicative only and does not include stamp duty, legal fees or conveyancing costs. Images may depict optional upgrades including fixtures, fencing, landscaping, features, facades, finishes and/or other items which are not included in the stated price. Further information overleaf. For further information, please talk to a New Homes Consultant or visit our website at https://www.gjgardner.com.au/house-and-land-pricing.