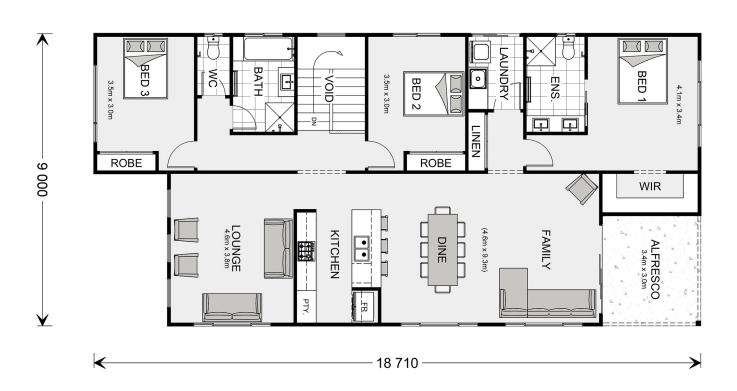

## **Ashgrove 235**

61 Subzero Crescent, Menangle Park

Land Area: 970 m<sup>2</sup>

Contact Evelyn Brais on 02 4666 3426

## Inclusions:

- + Completely customisable design, with downlights and power points throughout to suit the space
- + Feature Front Façade as Pictured based on Designer Inclusions Range including wide range of feature bricks
- + Ducted Reverse Cycle Air Conditioning System
- + Steel Frame and Truss Including 50 Year Structural Guarantee
- + BASIX 7 Star Allowance
- + Landscaping Allowance including turf, garden and coloured concrete driveway