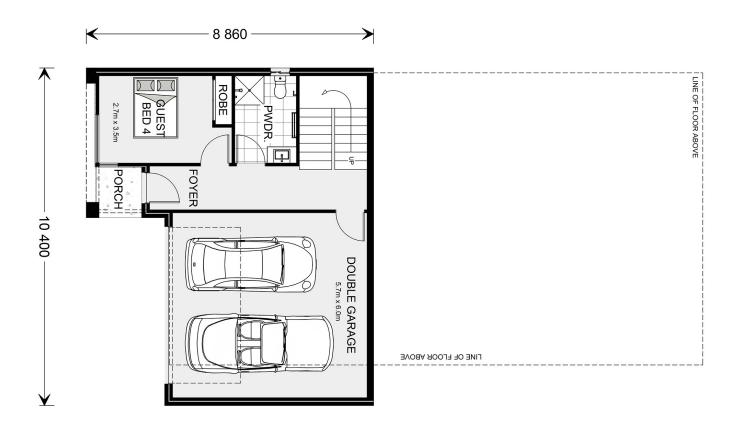

## **Ashgrove 235**

61 Subzero Crescent, Menangle Park

Land Area: 970 m<sup>2</sup>

Contact Evelyn Brais on 02 4666 3426

## Inclusions:

- + Completely customisable design, with downlights and power points throughout to suit the space
- + Feature Front Façade as Pictured based on Designer Inclusions Range including wide range of feature bricks
- + Ducted Reverse Cycle Air Conditioning System
- + Steel Frame and Truss Including 50 Year Structural Guarantee
- + BASIX 7 Star Allowance
- + Landscaping Allowance including turf, garden and coloured concrete driveway