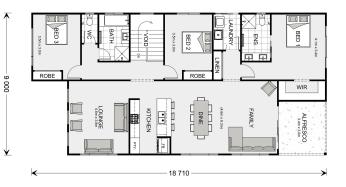

## **Ashgrove 235**

61 Subzero Crescent, Menangle Park

Land Area: 970 m<sup>2</sup>

Contact Evelyn Brais on 02 4666 3426

## Inclusions:

- + Completely customisable design, with downlights and power points throughout to suit the space
- + Feature Front Façade as Pictured based on Designer Inclusions Range including wide range of feature bricks
- + Ducted Reverse Cycle Air Conditioning System
- + Steel Frame and Truss Including 50 Year Structural Guarantee
- + BASIX 7 Star Allowance
- + Landscaping Allowance including turf, garden and coloured concrete driveway