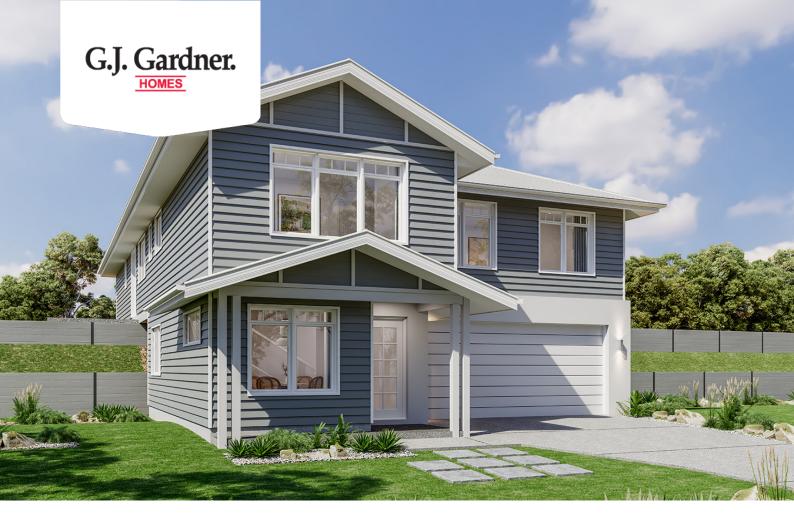

## **Ashgrove 235**

61 Subzero Crescent, Menangle Park

Land Area: 970 m<sup>2</sup>

Contact Evelyn Brais on 02 4666 3426

## Inclusions:

- + Completely customisable design, with downlights and power points throughout to suit the space
- + Feature Front Façade as Pictured based on Designer Inclusions Range including wide range of feature bricks
- + Ducted Reverse Cycle Air Conditioning System
- + Steel Frame and Truss Including 50 Year Structural Guarantee
- + BASIX 7 Star Allowance
- + Landscaping Allowance including turf, garden and coloured concrete driveway