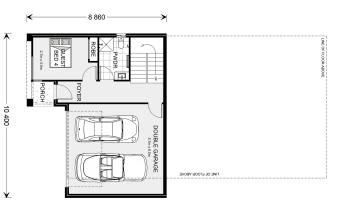

## **Ashgrove 235**

61 Subzero Crescent, Menangle Park

Land Area: 970 m<sup>2</sup>

Contact Evelyn Brais on 02 4666 3426

## Inclusions:

- + Completely customisable design, with downlights and power points throughout to suit the space
- + Feature Front Façade as Pictured based on Designer Inclusions Range including wide range of feature bricks
- + Ducted Reverse Cycle Air Conditioning System
- + Steel Frame and Truss Including 50 Year Structural Guarantee
- + BASIX 7 Star Allowance
- + Landscaping Allowance including turf, garden and coloured concrete driveway