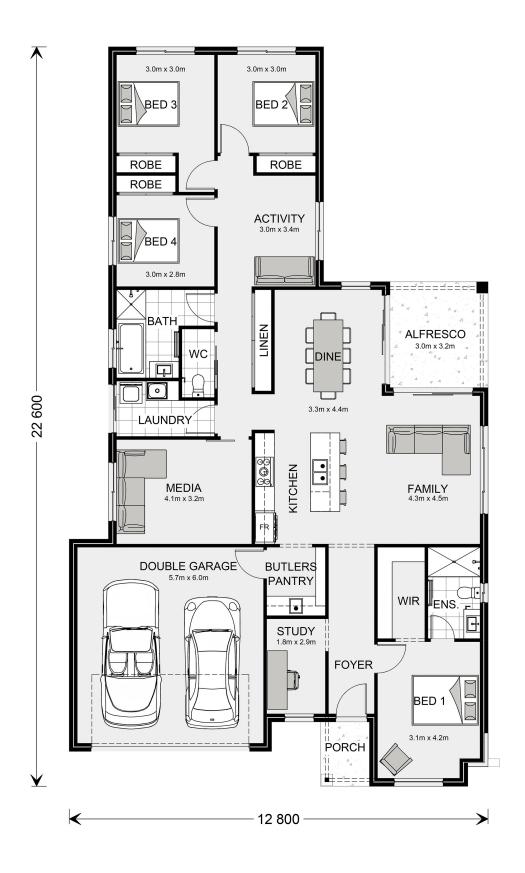

## Coolum 225

. Address Available on Request, Lavington

Land Area: 740 m<sup>2</sup>

Contact Shona Macritchie on 0450 844 981

<sup>\*</sup> Price listed is indicative only and does not include stamp duty, legal fees or conveyancing costs. Images may depict optional upgrades including fixtures, fencing, landscaping, features, facades, finishes and/or other items which are not included in the stated price. Further information overleaf. For further information, please talk to a New Homes Consultant or visit our website at https://www.gjgardner.com.au/house-and-land-pricing.

<sup>\*</sup> Package price is based on Coolum 225 standard floor plan and standard façade (may be smaller than façade shown). Package may be subject to developer's design review panel, council final approval and G.J. Gardner Homes procedure of purchase. Package price excludes stamp duty on land, legal fees and conveyancing costs (including 6 Legal/74189757\_2 transfer of title and searches). Prices are current as of December 26, 2024 and are inclusive of GST. Prices may change without notice. Packages are subject to availability. Package subject to two separate contracts relating to the building and the land respectively. Photographs may depict fixtures, finishes and features not supplied by G.J Gardner Homes. Excluded items may include but are not limited to landscaping items such as planter boxes, retaining walls, water features, pergolas, screens, driveways and decorative items such as fencing and outdoor kitchens or barbeques. Photographs may also depict inclusions not forming part of the standard design and which may be subject to additional costs. This design and illustration remains the property of G.J Gardner Homes and may not be reproduced in whole or in part without written consent. For detailed home pricing, please talk to a New Homes Consultant or visit our website at https://www.gjgardner.com.au/house-and-land-pricing. Elite Building Pty Ltd trading as G.J. Gardner Homes - Albury. Builders License NSW 207647C.