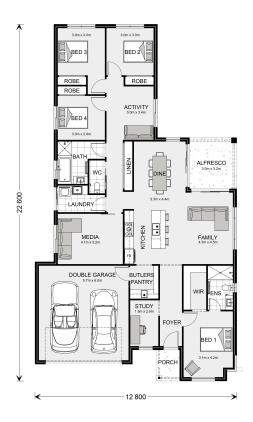

## Coolum 225

. Address Available on Request, Lavington

Land Area: 740 m<sup>2</sup>

Contact Shona Macritchie on 0450 844 981

<sup>\*</sup> Price listed is indicative only and does not include stamp duty, legal fees or conveyancing costs. Images may depict optional upgrades including fixtures, fencing, landscaping, features, facades, finishes and/or other items which are not included in the stated price. Further information overleaf. For further information, please talk to a New Homes Consultant or visit our website at https://www.gjgardner.com.au/house-and-land-pricing.

<sup>\*</sup> Package price is based on Coolum 225 standard floor plan and standard façade (may be smaller than façade shown). Package may be subject to developer's design review panel, council final approval and G.J. Gardner Homes procedure of purchase. Package price excludes stamp duty on land, legal fees and conveyancing costs (including 6 Legal/74189757\_2 transfer of title and searches). Prices are current as of December 26, 2024 and are inclusive of GST. Prices may change without notice. Packages are subject to availability. Package subject to two separate contracts relating to the building and the land respectively. Photographs may depict fixtures, finishes and features not supplied by G.J Gardner Homes. Excluded items may include but are not limited to landscaping items such as planter boxes, retaining walls, water features, pergolas, screens, driveways and decorative items such as fencing and outdoor kitchens or barbeques. Photographs may also depict inclusions not forming part of the standard design and which may be subject to additional costs. This design and illustration remains the property of G.J Gardner Homes and may not be reproduced in whole or in part without written consent. For detailed home pricing, please talk to a New Homes Consultant or visit our website at https://www.gjgardner.com.au/house-and-land-pricing. Elite Building Pty Ltd trading as G.J. Gardner Homes - Albury. Builders License NSW 207647C.