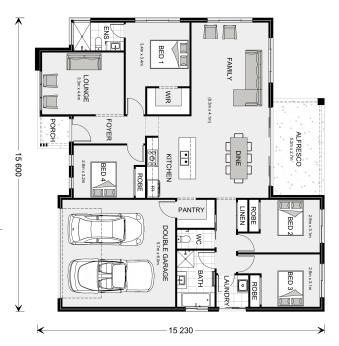

<sup>\*</sup> Package price is based on Wide Bay 212 standard floor plan and standard façade (may be smaller than façade shown). Package may be subject to developer's design review panel, council final approval and G.J. Gardner Homes procedure of purchase. Package price excludes stamp duty on land, legal fees and conveyancing costs (including 6 Legal/74189757\_2 transfer of title and searches). Prices are current as of December 27, 2024 and are inclusive of GST. Prices may change without notice. Packages are subject to availability. Package subject to two separate contracts relating to the building and the land respectively. Photographs may depict fixtures, finishes and features not supplied by G.J Gardner Homes. Excluded items may include but are not limited to landscaping items such as planter boxes, retaining walls, water features, pergolas, screens, driveways and decorative items such as fencing and outdoor kitchens or barbeques. Photographs may also depict inclusions not forming part of the standard design and which may be subject to additional costs. This design and illustration remains the property of G.J Gardner Homes and may not be reproduced in whole or in part without written consent. For detailed home pricing, please talk to a New Homes Consultant or visit our website at https://www.gjgardner.com.au/house-and-land-pricing. Vision Pacific Design and Construction Pty Ltd trading as GJ Gardner Homes - Port Macquarie. Builders License 348443C.