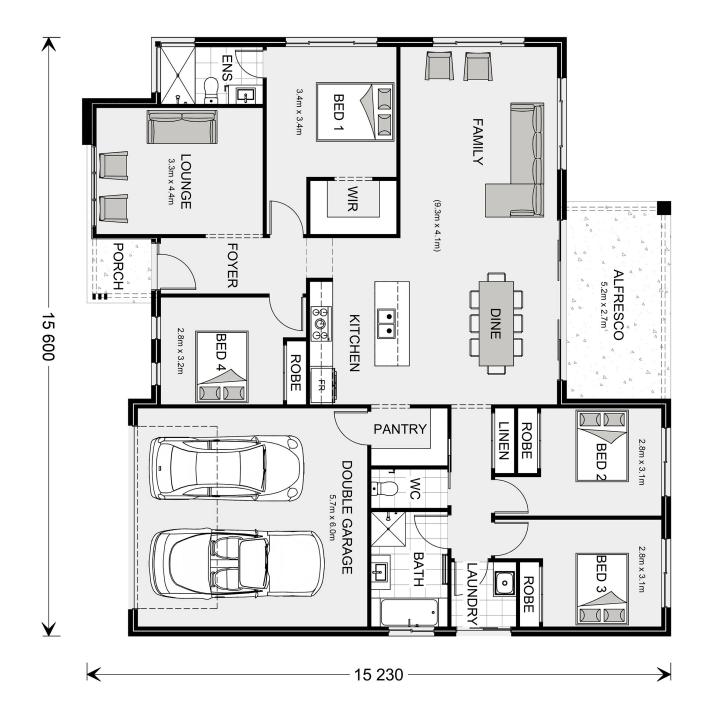

<sup>\*</sup> Package price is based on Wide Bay 212 standard floor plan and standard façade (may be smaller than façade shown). Package may be subject to developer's design review panel, council final approval and G.J. Gardner Homes procedure of purchase. Package price excludes stamp duty on land, legal fees and conveyancing costs (including 6 Legal/74189757\_2 transfer of title and searches). Prices are current as of December 27, 2024 and are inclusive of GST. Prices may change without notice. Packages are subject to availability. Package subject to two separate contracts relating to the building and the land respectively. Photographs may depict fixtures, finishes and features not supplied by G.J Gardner Homes. Excluded items may include but are not limited to landscaping items such as planter boxes, retaining walls, water features, pergolas, screens, driveways and decorative items such as fencing and outdoor kitchens or barbeques. Photographs may also depict inclusions not forming part of the standard design and which may be subject to additional costs. This design and illustration remains the property of G.J Gardner Homes and may not be reproduced in whole or in part without written consent. For detailed home pricing, please talk to a New Homes Consultant or visit our website at https://www.gjgardner.com.au/house-and-land-pricing. Vision Pacific Design and Construction Pty Ltd trading as GJ Gardner Homes - Port Macquarie. Builders License 348443C.