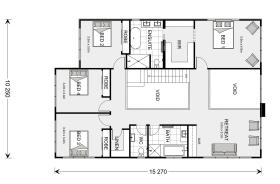

## Castaway 370

**□** 5 **□** 3.5 **□** 2

## Inclusions:

- + Premium Inclusions and Finishes
- + Reverse Cycle Ducted Air Con
- + 90cm Smeg Cooking Appliances and Dishwasher
- + Floor Coverings included Tiles to Living Areas, Carpet to Bedrooms
- + Stone Tops to Kitchen, Butlers Pantry, Bathroom, Ensuite and Laundry
- + We Offer the Flexibility to Customise Designs, Facades, Layouts and Inclusions