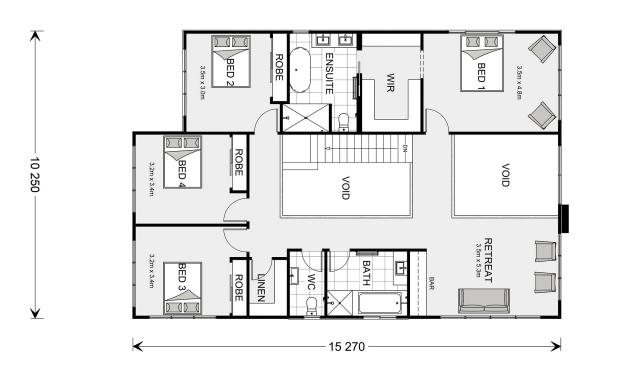

## Castaway 370

**□** 5 **□** 3.5 **□** 2

## Inclusions:

- + Premium Inclusions and Finishes
- + Reverse Cycle Ducted Air Con
- + 90cm Smeg Cooking Appliances and Dishwasher
- + Floor Coverings included Tiles to Living Areas, Carpet to Bedrooms
- + Stone Tops to Kitchen, Butlers Pantry, Bathroom, Ensuite and Laundry
- + We Offer the Flexibility to Customise Designs, Facades, Layouts and Inclusions