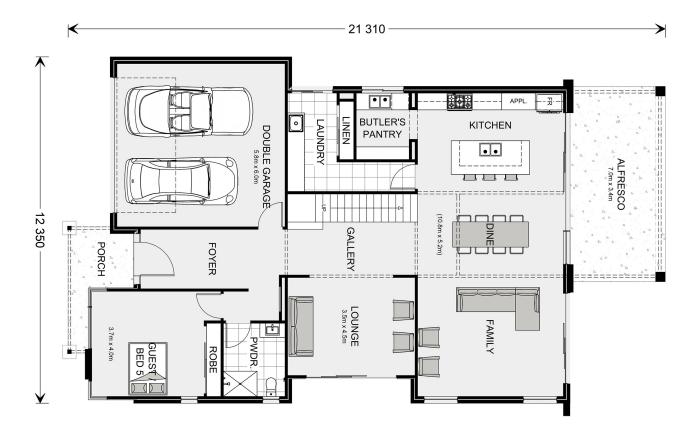

## Castaway 370

**□** 5 **□** 3.5 **□** 2

## Inclusions:

- + Premium Inclusions and Finishes
- + Reverse Cycle Ducted Air Con
- + 90cm Smeg Cooking Appliances and Dishwasher
- + Floor Coverings included Tiles to Living Areas, Carpet to Bedrooms
- + Stone Tops to Kitchen, Butlers Pantry, Bathroom, Ensuite and Laundry
- + We Offer the Flexibility to Customise Designs, Facades, Layouts and Inclusions