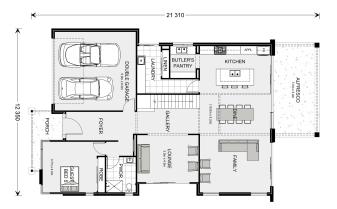

## Castaway 370

**□** 5 **□** 3.5 **□** 2

## Inclusions:

- + Premium Inclusions and Finishes
- + Reverse Cycle Ducted Air Con
- + 90cm Smeg Cooking Appliances and Dishwasher
- + Floor Coverings included Tiles to Living Areas, Carpet to Bedrooms
- + Stone Tops to Kitchen, Butlers Pantry, Bathroom, Ensuite and Laundry
- + We Offer the Flexibility to Customise Designs, Facades, Layouts and Inclusions