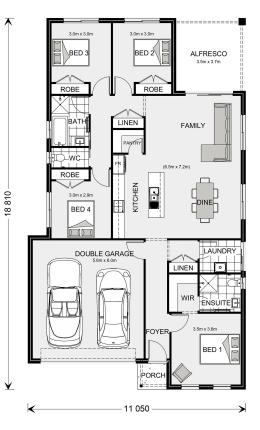

## Nova 190

⊨ 4 🗁 2 🚍 2

1493 Foliage Street, Greenbank

Land Area: 505 m<sup>2</sup>

Contact Dale Griffiths on 0416082920

## Inclusions:

- + Hamptons Facade
- + H1 Slab, exposed Agg driveway
- + Floor coverings Carperts and Tiles
- + Full Ducted AC, Down lights and Ceiling Fans
- + Fly Screens & Blinds to bedrooms / living
- + Turf and Fencing allowance