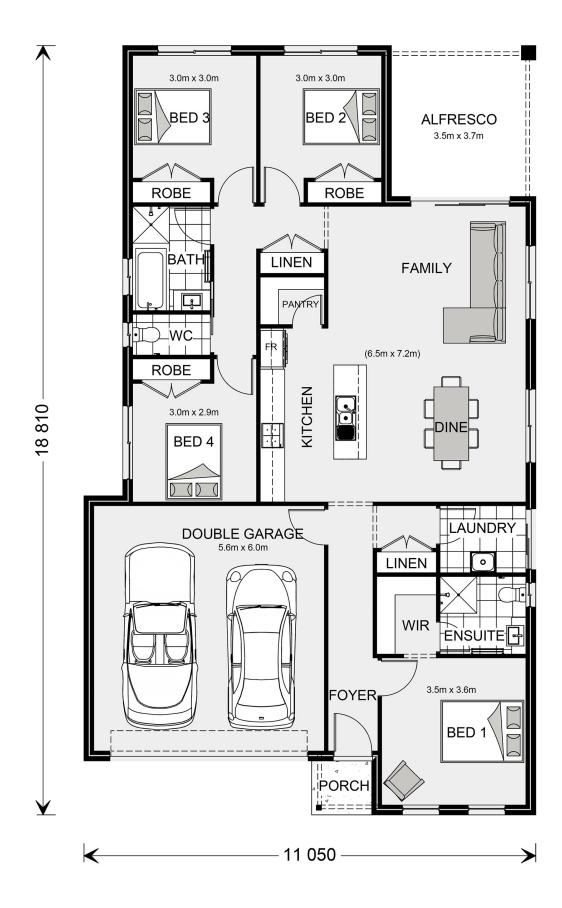

## Nova 190

⊨ 4 🗁 2 🚍 2

1493 Foliage Street, Greenbank

Land Area: 505 m<sup>2</sup>

Contact Dale Griffiths on 0416082920

## Inclusions:

- + Hamptons Facade
- + H1 Slab, exposed Agg driveway
- + Floor coverings Carperts and Tiles
- + Full Ducted AC, Down lights and Ceiling Fans
- + Fly Screens & Blinds to bedrooms / living
- + Turf and Fencing allowance