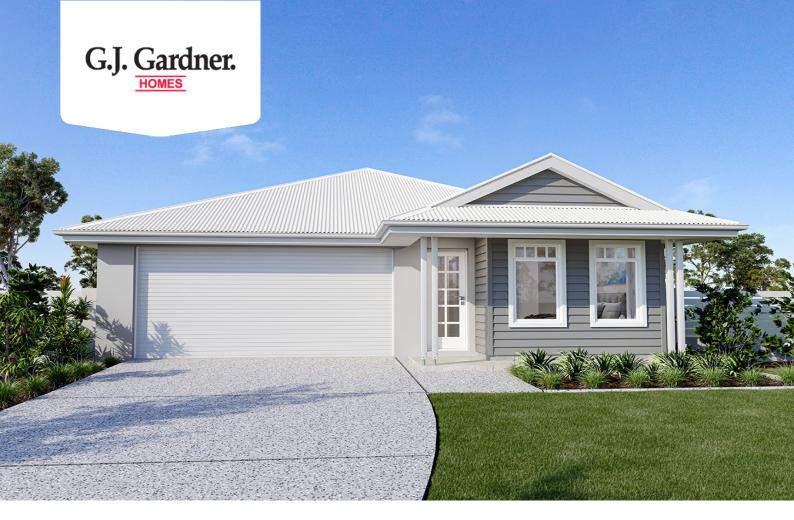

## Nova 190

⊨ 4 🗁 2 🚍 2

1493 Foliage Street, Greenbank

Land Area: 505 m<sup>2</sup>

Contact Dale Griffiths on 0416082920

## Inclusions:

- + Hamptons Facade
- + H1 Slab, exposed Agg driveway
- + Floor coverings Carperts and Tiles
- + Full Ducted AC, Down lights and Ceiling Fans
- + Fly Screens & Blinds to bedrooms / living
- + Turf and Fencing allowance