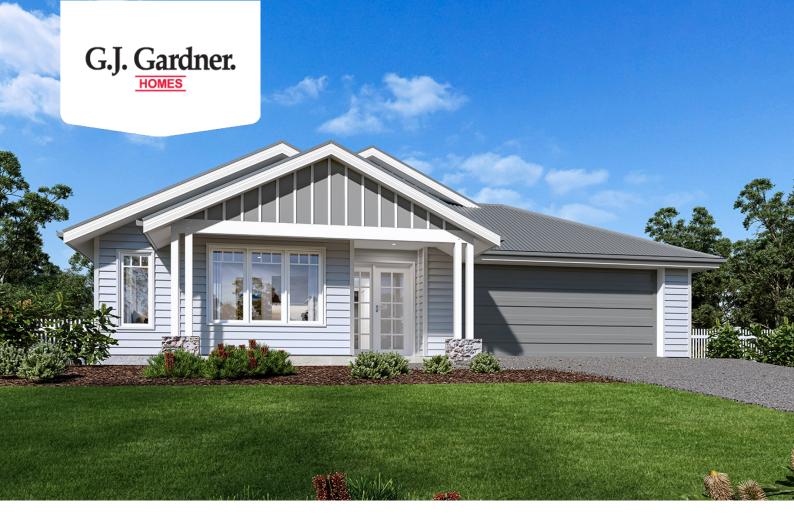

## Benowa 230

⊨ 4 🗁 2.5 🚍 2

10 Wickham Road, Hampton East

Land Area: 700 m<sup>2</sup>

## Inclusions:

- + Ensuite Master, WIR
- + Kid's Zone
- + Powder Room
- + Butler's Pantry
- + Alfresco
- + Media Room

\* Price listed is indicative only and does not include stamp duty, legal fees or conveyancing costs. Images may depict optional upgrades including fixtures, fencing, landscaping, features, facades, finishes and/or other items which are not included in the stated price. Further information overleaf. For further information, please talk to a New Homes Consultant or visit our website at https://www.gjgardner.com.au/house-and-land-pricing.