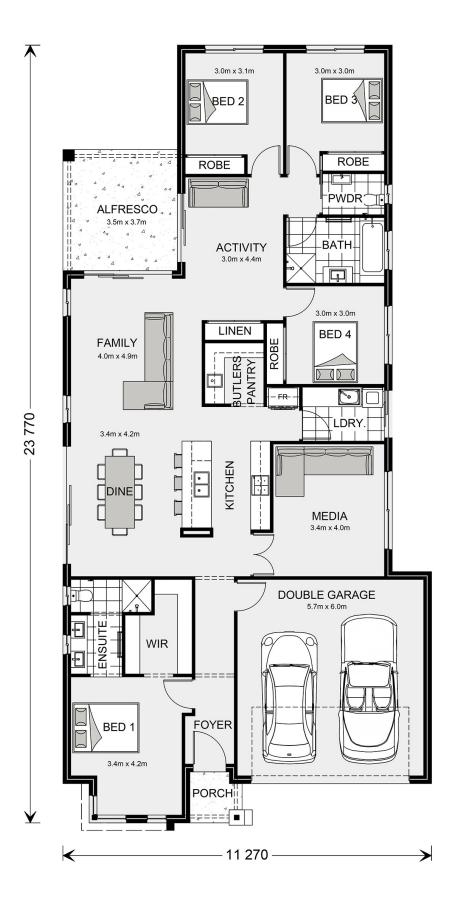

## Benowa 230

⊨ 4 🗁 2.5 🚍 2

10 Wickham Road, Hampton East

Land Area: 700 m<sup>2</sup>

## Inclusions:

- + Ensuite Master, WIR
- + Kid's Zone
- + Powder Room
- + Butler's Pantry
- + Alfresco
- + Media Room

\* Price listed is indicative only and does not include stamp duty, legal fees or conveyancing costs. Images may depict optional upgrades including fixtures, fencing, landscaping, features, facades, finishes and/or other items which are not included in the stated price. Further information overleaf. For further information, please talk to a New Homes Consultant or visit our website at https://www.gjgardner.com.au/house-and-land-pricing.