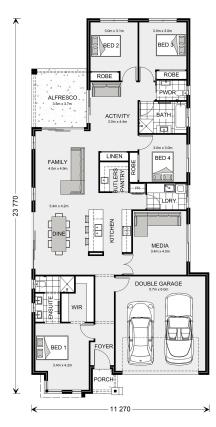

## Benowa 230

⊨ 4 🗁 2.5 🚍 2

10 Wickham Road, Hampton East

Land Area: 700 m<sup>2</sup>

## Inclusions:

- + Ensuite Master, WIR
- + Kid's Zone
- + Powder Room
- + Butler's Pantry
- + Alfresco
- + Media Room

\* Price listed is indicative only and does not include stamp duty, legal fees or conveyancing costs. Images may depict optional upgrades including fixtures, fencing, landscaping, features, facades, finishes and/or other items which are not included in the stated price. Further information overleaf. For further information, please talk to a New Homes Consultant or visit our website at https://www.gjgardner.com.au/house-and-land-pricing.