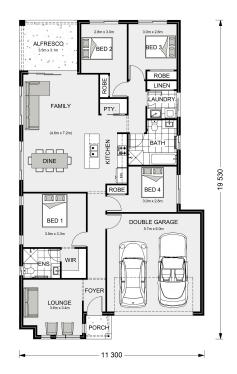

## Claremont 195

1009 Albert Drive, Melton South

Land Area: 476 m<sup>2</sup>

Contact David Buchanan on 0436 013 223