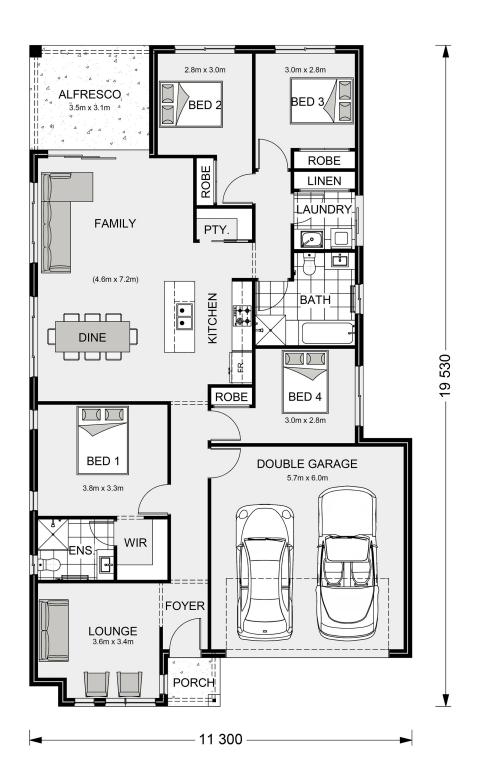

## Claremont 195

1009 Albert Drive, Melton South

Land Area: 476 m<sup>2</sup>

Contact David Buchanan on 0436 013 223