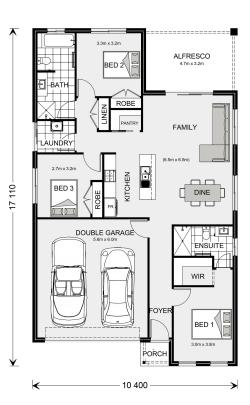

## Nova 170

⊨ 3 🗁 2 🔂 2

## Inclusions:

- + Westinghouse appliances
- + Ducted Heating
- + Covered Alfresco, Metal Roof
- + Reece fittings and fixtures
- + Category 1 flooring throughout home
- + Save up to \$20k. Ask us how \*Conditions Apply