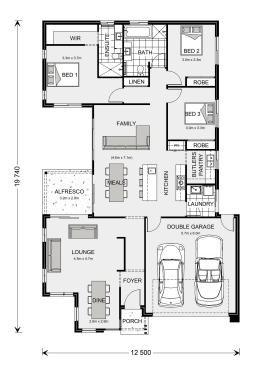

## Northside 208

**≥** 3 **≥** 2 **≥** 2

36 Bayview Circuit, Mernda

Land Area: 392 m<sup>2</sup>

Contact Livio Gamboni on 0414 016 380

## Inclusions:

- + All Bedrooms together at the rear
- + Colour Concrete Driveway
- + Tiled Alfresco and Porch
- + 900 Whestinghouse Appliances & Dishwasher
- + 7-star energy rating & NCC Compliant
- + Quality Floor coverings Throughout.