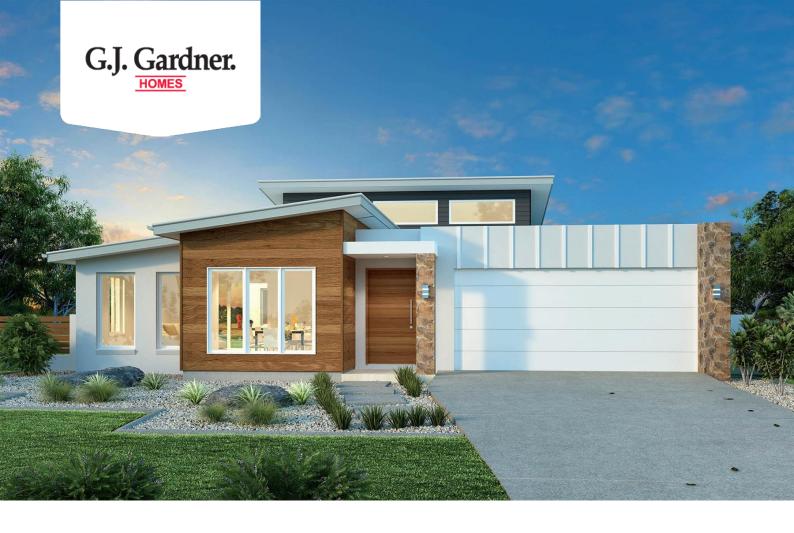

## Northside 208

**≥** 3 **≥** 2 **≥** 2

36 Bayview Circuit, Mernda

Land Area: 392 m<sup>2</sup>

Contact Livio Gamboni on 0414 016 380

## Inclusions:

- + All Bedrooms together at the rear
- + Colour Concrete Driveway
- + Tiled Alfresco and Porch
- + 900 Whestinghouse Appliances & Dishwasher
- + 7-star energy rating & NCC Compliant
- + Quality Floor coverings Throughout.