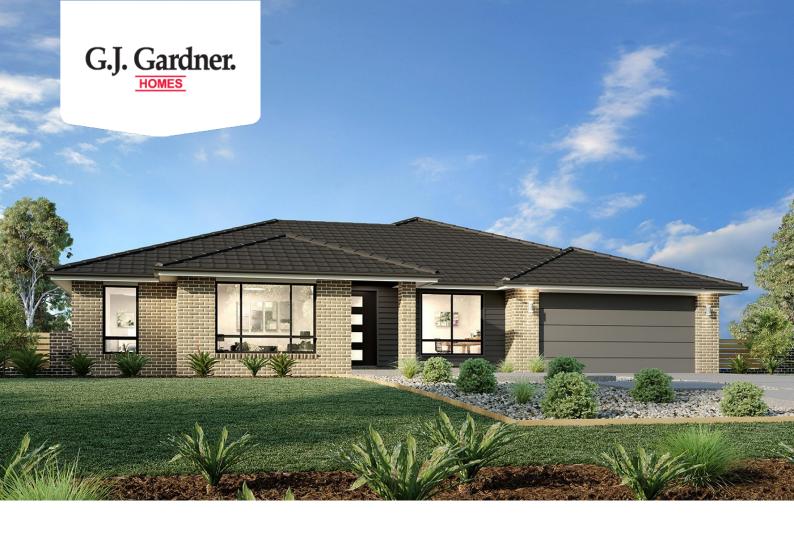

## Wide Bay 196

4 Auburn Crescent, Bacchus Marsh

Land Area: 640 m<sup>2</sup>

Contact David Buchanan on 0436 013 223

## Inclusions:

- + Reece Fittings and Fixtures
- + Ducted Heating
- + 600mm Westinghouse appliances
- + Metal Roof
- + Category 1 flooring throughout home

<sup>\*</sup> Price listed is indicative only and does not include stamp duty, legal fees or conveyancing costs. Images may depict optional upgrades including fixtures, fencing, landscaping, features, facades, finishes and/or other items which are not included in the stated price. Further information overleaf. For further information, please talk to a New Homes Consultant or visit our website at https://www.gjgardner.com.au/house-and-land-pricing.