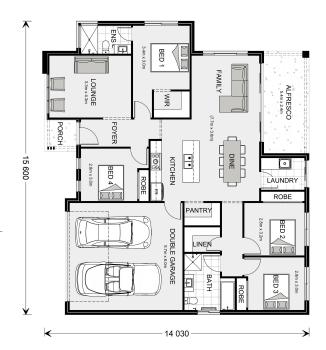

## Wide Bay 196

4 Auburn Crescent, Bacchus Marsh

Land Area: 640 m<sup>2</sup>

Contact David Buchanan on 0436 013 223

## Inclusions:

- + Reece Fittings and Fixtures
- + Ducted Heating
- + 600mm Westinghouse appliances
- + Metal Roof
- + Category 1 flooring throughout home

<sup>\*</sup> Price listed is indicative only and does not include stamp duty, legal fees or conveyancing costs. Images may depict optional upgrades including fixtures, fencing, landscaping, features, facades, finishes and/or other items which are not included in the stated price. Further information overleaf. For further information, please talk to a New Homes Consultant or visit our website at https://www.gjgardner.com.au/house-and-land-pricing.

<sup>\*</sup> Package price is based on Wide Bay 196 standard floor plan and standard façade (may be smaller than façade shown). Package may be subject to developer's design review panel, council final approval and G.J. Gardner Homes procedure of purchase. Package price excludes stamp duty on land, legal fees and conveyancing costs (including 6 Legal/74189757\_2 transfer of title and searches). Prices are current as of December 26, 2024 and are inclusive of GST. Prices may change without notice. Packages are subject to availability. Package subject to two separate contracts relating to the building and the land respectively. Photographs may depict fixtures, finishes and features not supplied by G.J Gardner Homes. Excluded items may include but are not limited to landscaping items such as planter boxes, retaining walls, water features, pergolas, screens, driveways and decorative items such as fencing and outdoor kitchens or barbeques. Photographs may also depict inclusions not forming part of the standard design and which may be subject to additional costs. This design and illustration remains the property of G.J Gardner Homes and may not be reproduced in whole or in part without written consent. For detailed home pricing, please talk to a New Homes Consultant or visit our website at https://www.gjgardner.com.au/house-and-land-pricing. Bacchus Marsh Homes Pty Ltd trading as G.J.Gardner Homes - Bacchus Marsh. Builders License DBM 36928.