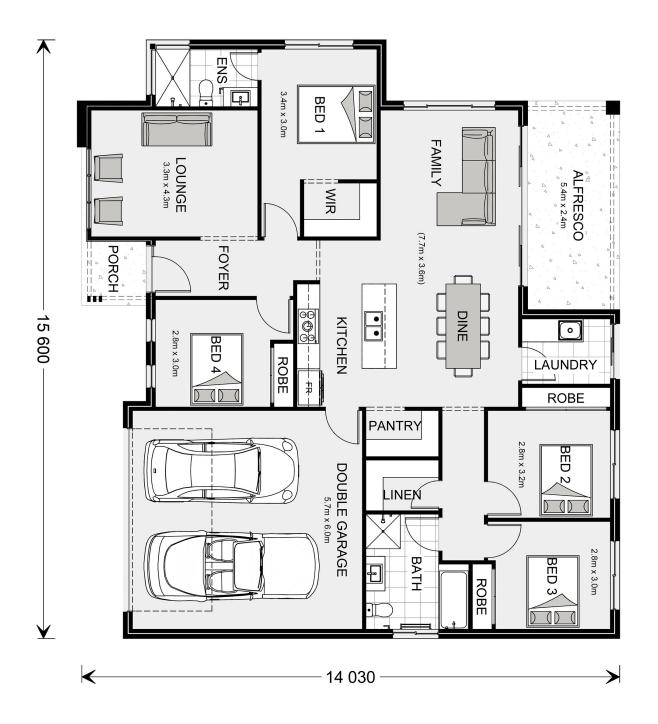

## Wide Bay 196

4 Auburn Crescent, Bacchus Marsh

Land Area: 640 m<sup>2</sup>

Contact David Buchanan on 0436 013 223

## Inclusions:

- + Reece Fittings and Fixtures
- + Ducted Heating
- + 600mm Westinghouse appliances
- + Metal Roof
- + Category 1 flooring throughout home

<sup>\*</sup> Price listed is indicative only and does not include stamp duty, legal fees or conveyancing costs. Images may depict optional upgrades including fixtures, fencing, landscaping, features, facades, finishes and/or other items which are not included in the stated price. Further information overleaf. For further information, please talk to a New Homes Consultant or visit our website at https://www.gjgardner.com.au/house-and-land-pricing.

<sup>\*</sup> Package price is based on Wide Bay 196 standard floor plan and standard façade (may be smaller than façade shown). Package may be subject to developer's design review panel, council final approval and G.J. Gardner Homes procedure of purchase. Package price excludes stamp duty on land, legal fees and conveyancing costs (including 6 Legal/74189757\_2 transfer of title and searches). Prices are current as of December 26, 2024 and are inclusive of GST. Prices may change without notice. Packages are subject to availability. Package subject to two separate contracts relating to the building and the land respectively. Photographs may depict fixtures, finishes and features not supplied by G.J Gardner Homes. Excluded items may include but are not limited to landscaping items such as planter boxes, retaining walls, water features, pergolas, screens, driveways and decorative items such as fencing and outdoor kitchens or barbeques. Photographs may also depict inclusions not forming part of the standard design and which may be subject to additional costs. This design and illustration remains the property of G.J Gardner Homes and may not be reproduced in whole or in part without written consent. For detailed home pricing, please talk to a New Homes Consultant or visit our website at https://www.gjgardner.com.au/house-and-land-pricing. Bacchus Marsh Homes Pty Ltd trading as G.J.Gardner Homes - Bacchus Marsh. Builders License DBM 36928.