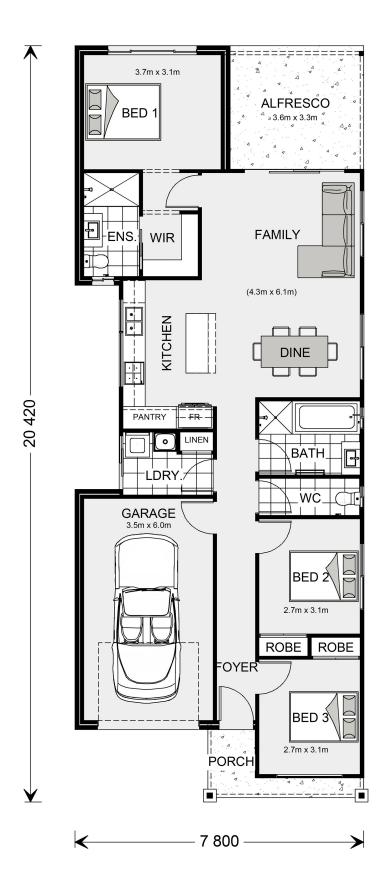

## Inclusions:

- + Metal Roof
- + Stone Benchtops to the Kitchen
- + Ducted Heating and Cooling
- + 900mm Westinghouse Appliances
- + Reece Fittings & Fixtures
- + And so much more ...

ALFRESCO a dan x 8 dm ALFRESCO a dan x 8 dm FAMILY (4 dm x 6 dm FAMILY (4 dm x 6 dm FAMILY FA

7 800

20 420

\* Price listed is indicative only and does not include stamp duty, legal fees or conveyancing costs. Images may depict optional upgrades including fixtures, fencing, landscaping, features, facades, finishes and/or other items which are not included in the stated price. Further information overleaf. For further information, please talk to a New Homes Consultant or visit our website at https://www.gjgardner.com.au/house-and-land-pricing.