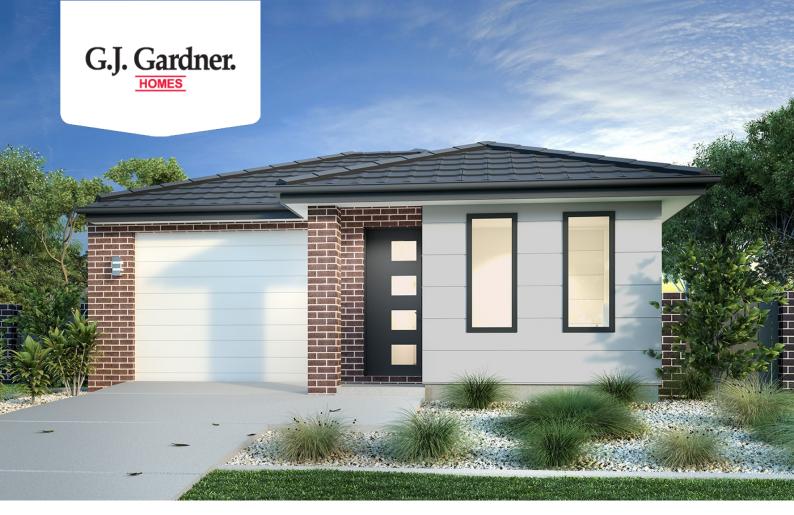

## Amandari 145

⊨ 3 🗁 2 🚍 1

**16 Ronald Street, Maddingley** 

Land Area: 392 m<sup>2</sup>

Contact David Buchanan on 0436 013 223

## Inclusions:

- + Metal Roof
- + Stone Benchtops to the Kitchen
- + Ducted Heating and Cooling
- + 900mm Westinghouse Appliances
- + Reece Fittings & Fixtures
- + And so much more ...

ALFRESCO a dan x 8 dm ALFRESCO a dan x 8 dm FAMILY (4 dm x 6 dm FAMILY (4 dm x 6 dm FAMILY FA