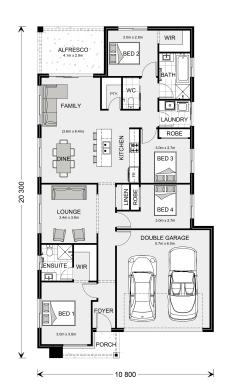

## **Bridgewater 195**

<sup>\*</sup> Package price is based on Bridgewater 195 standard floor plan and standard façade (may be smaller than façade shown). Package may be subject to developer's design review panel, council final approval and G.J. Gardner Homes procedure of purchase. Package price excludes stamp duty on land, legal fees and conveyancing costs (including 6 Legal/74189757\_2 transfer of title and searches). Prices are current as of December 27, 2024 and are inclusive of GST. Prices may change without notice. Packages are subject to availability. Package subject to two separate contracts relating to the building and the land respectively. Photographs may depict fixtures, finishes and features not supplied by G.J Gardner Homes. Excluded items may include but are not limited to landscaping items such as planter boxes, retaining walls, water features, pergolas, screens, driveways and decorative items such as fencing and outdoor kitchens or barbeques. Photographs may also depict inclusions not forming part of the standard design and which may be subject to additional costs. This design and illustration remains the property of G.J Gardner Homes and may not be reproduced in whole or in part without written consent. For detailed home pricing, please talk to a New Homes Consultant or visit our website at https://www.gjgardner.com.au/house-and-land-pricing. Pinnacle Home Builders PTY LTD trading as G.J. Gardner Homes - Hume. Builders License CDB-U60246.