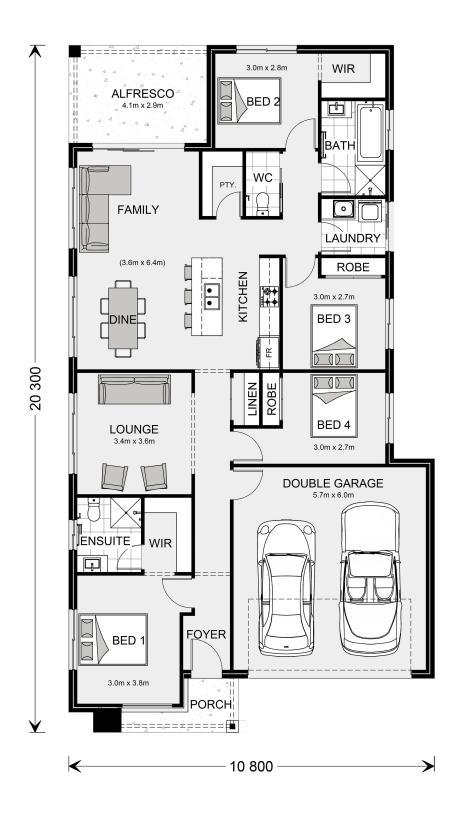

## **Bridgewater 195**

<sup>\*</sup> Package price is based on Bridgewater 195 standard floor plan and standard façade (may be smaller than façade shown). Package may be subject to developer's design review panel, council final approval and G.J. Gardner Homes procedure of purchase. Package price excludes stamp duty on land, legal fees and conveyancing costs (including 6 Legal/74189757\_2 transfer of title and searches). Prices are current as of December 27, 2024 and are inclusive of GST. Prices may change without notice. Packages are subject to availability. Package subject to two separate contracts relating to the building and the land respectively. Photographs may depict fixtures, finishes and features not supplied by G.J Gardner Homes. Excluded items may include but are not limited to landscaping items such as planter boxes, retaining walls, water features, pergolas, screens, driveways and decorative items such as fencing and outdoor kitchens or barbeques. Photographs may also depict inclusions not forming part of the standard design and which may be subject to additional costs. This design and illustration remains the property of G.J Gardner Homes and may not be reproduced in whole or in part without written consent. For detailed home pricing, please talk to a New Homes Consultant or visit our website at https://www.gjgardner.com.au/house-and-land-pricing. Pinnacle Home Builders PTY LTD trading as G.J. Gardner Homes - Hume. Builders License CDB-U60246.