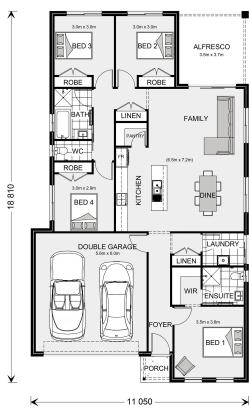

## **Nova 190**

115 Grano Street, Ararat

Land Area: 930 m<sup>2</sup>

Contact Shae Solomon on +61419444781

## Inclusions:

- + G.J. Gardner Homes "Express" Inclusions and "Urban " Facade
- + Westinghouse Appliances & Dishwasher Included
- + Double Glazed Windows & Heating/Cooling Systems Throughout Home
- + LED Downlights Throughout Home
- + Carpet, Tiles & Timber Look Vinyl Plank Throughout Home
- + Concrete Driveway, Solar Panel & Much More!