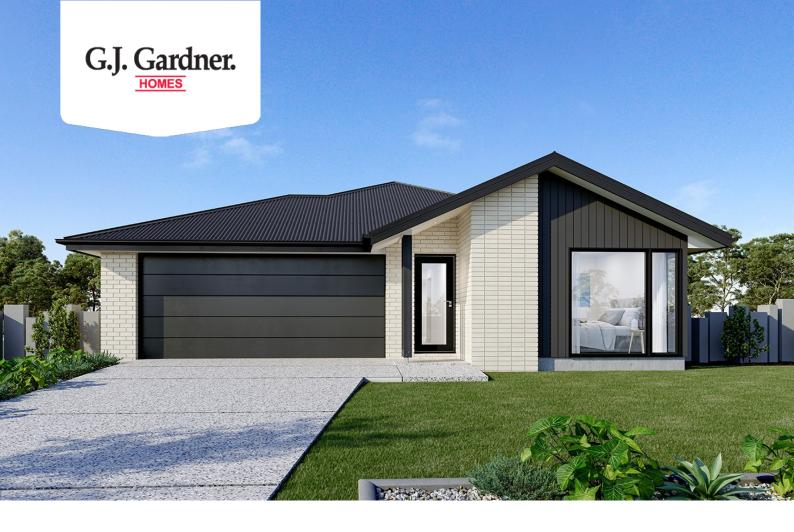

## **Nova 190**

115 Grano Street, Ararat

Land Area: 930 m<sup>2</sup>

Contact Shae Solomon on +61419444781

## Inclusions:

- + G.J. Gardner Homes "Express" Inclusions and "Urban " Facade
- + Westinghouse Appliances & Dishwasher Included
- + Double Glazed Windows & Heating/Cooling Systems Throughout Home
- + LED Downlights Throughout Home
- + Carpet, Tiles & Timber Look Vinyl Plank Throughout Home
- + Concrete Driveway, Solar Panel & Much More!