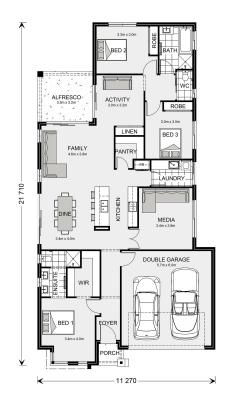

## Benowa 210

? Rivergum Estate Armstrong Dr, Barham

Land Area: 1090 m<sup>2</sup>

Contact Jo Sheldrick-Doherty on 0428 340 533

## Inclusions:

- + Fixed price contract once site costs and energy rating requirements are confirmed
- + Classic Streetscape with Colorbond roof, or design of your choice
- + Customised Fujitsu Ducted Zoned A/C
- + H2D Site upgrade included
- + Driveway pad and 900 concrete path around house
- + Double glazed windows