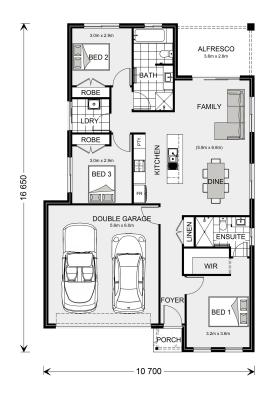

## **Nova 160**

99 Cruse Street, Wangaratta

Land Area: 605 m<sup>2</sup>

Contact Glenn Arnott on 0428 441 722

<sup>\*</sup> Price listed is indicative only and does not include stamp duty, legal fees or conveyancing costs. Images may depict optional upgrades including fixtures, fencing, landscaping, features, facades, finishes and/or other items which are not included in the stated price. Further information overleaf. For further information, please talk to a New Homes Consultant or visit our website at https://www.gjgardner.com.au/house-and-land-pricing.

<sup>\*</sup> Package price is based on Nova 160 standard floor plan and standard façade (may be smaller than façade shown). Package may be subject to developer's design review panel, council final approval and G.J. Gardner Homes procedure of purchase. Package price excludes stamp duty on land, legal fees and conveyancing costs (including 6 Legal/74189757\_2 transfer of title and searches). Prices are current as of December 26, 2024 and are inclusive of GST. Prices may change without notice. Packages are subject to availability. Package subject to two separate contracts relating to the building and the land respectively. Photographs may depict fixtures, finishes and features not supplied by G.J Gardner Homes. Excluded items may include but are not limited to landscaping items such as planter boxes, retaining walls, water features, pergolas, screens, driveways and decorative items such as fencing and outdoor kitchens or barbeques. Photographs may also depict inclusions not forming part of the standard design and which may be subject to additional costs. This design and illustration remains the property of G.J Gardner Homes and may not be reproduced in whole or in part without written consent. For detailed home pricing, please talk to a New Homes Consultant or visit our website at https://www.gjgardner.com.au/house-and-land-pricing. Huon Homes trading as G.J. Gardner Homes - Wodonga. Builders License CDBU 53693.