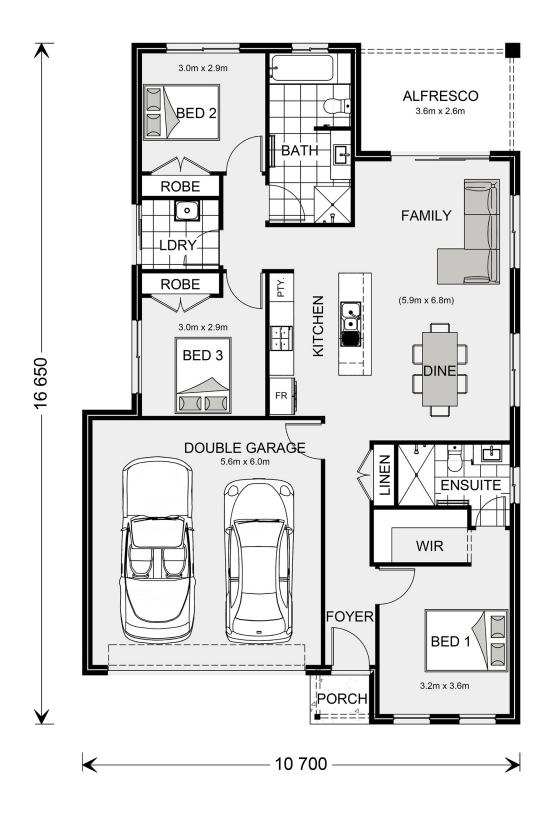

## **Nova 160**

99 Cruse Street, Wangaratta

Land Area: 605 m<sup>2</sup>

Contact Glenn Arnott on 0428 441 722

<sup>\*</sup> Price listed is indicative only and does not include stamp duty, legal fees or conveyancing costs. Images may depict optional upgrades including fixtures, fencing, landscaping, features, facades, finishes and/or other items which are not included in the stated price. Further information overleaf. For further information, please talk to a New Homes Consultant or visit our website at https://www.gjgardner.com.au/house-and-land-pricing.

<sup>\*</sup> Package price is based on Nova 160 standard floor plan and standard façade (may be smaller than façade shown). Package may be subject to developer's design review panel, council final approval and G.J. Gardner Homes procedure of purchase. Package price excludes stamp duty on land, legal fees and conveyancing costs (including 6 Legal/74189757\_2 transfer of title and searches). Prices are current as of December 26, 2024 and are inclusive of GST. Prices may change without notice. Packages are subject to availability. Package subject to two separate contracts relating to the building and the land respectively. Photographs may depict fixtures, finishes and features not supplied by G.J Gardner Homes. Excluded items may include but are not limited to landscaping items such as planter boxes, retaining walls, water features, pergolas, screens, driveways and decorative items such as fencing and outdoor kitchens or barbeques. Photographs may also depict inclusions not forming part of the standard design and which may be subject to additional costs. This design and illustration remains the property of G.J Gardner Homes and may not be reproduced in whole or in part without written consent. For detailed home pricing, please talk to a New Homes Consultant or visit our website at https://www.gjgardner.com.au/house-and-land-pricing. Huon Homes trading as G.J. Gardner Homes - Wodonga. Builders License CDBU 53693.