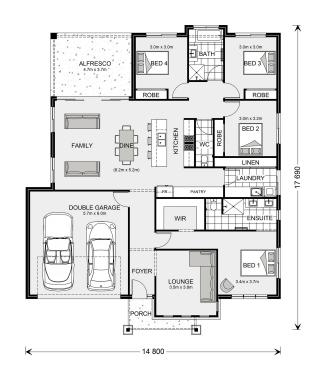

## Glenview 225

## Inclusions:

- + Reverse Cycle Heating & Cooling Unit Included
- + Site Cost Allowance Included (Retainer wall not included in site cost Allowance)
- + 7 STAR RATING Allowance Included
- + 3.52Kw System 3.0kWh Single Phase Inverter plus 8 x 440w Panels
- + Fully Electric Home with Heatpump Hotwater Service & Induction Cooktop
- + 20mm stone, LED Downlights, Freestanding Bath, Black Taps & Handles Included