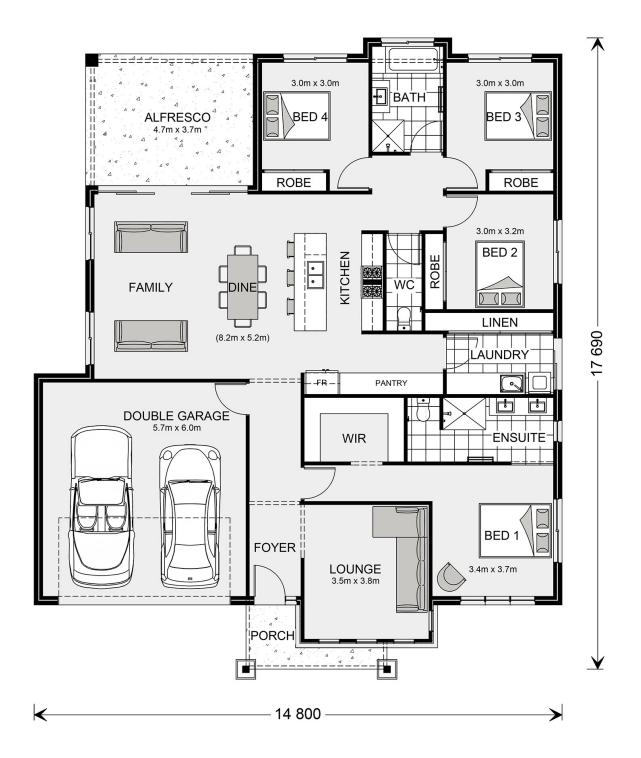

## Glenview 225

## Inclusions:

- + Reverse Cycle Heating & Cooling Unit Included
- + Site Cost Allowance Included (Retainer wall not included in site cost Allowance)
- + 7 STAR RATING Allowance Included
- + 3.52Kw System 3.0kWh Single Phase Inverter plus 8 x 440w Panels
- + Fully Electric Home with Heatpump Hotwater Service & Induction Cooktop
- + 20mm stone, LED Downlights, Freestanding Bath, Black Taps & Handles Included