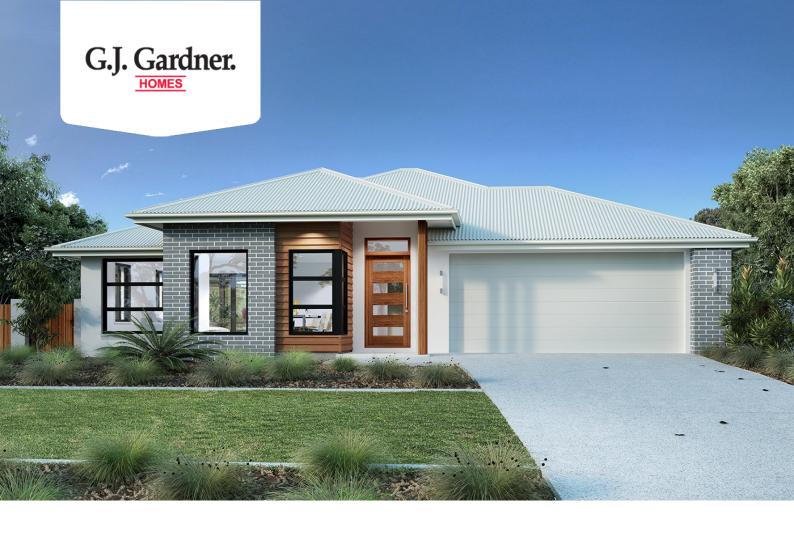

## Elanora 240

13 Starr Place, Blayney

Land Area: 849 m<sup>2</sup>

Contact Rob Lo Faro on +61411431954

## Inclusions:

- + Garage & Living on the same side
- + Double Glazed Windows & Glass Sliding Doors
- + Ducted R/C
- + Carpet & Vinyl Flooring
- + Concrete Driveway
- + 3000L Water Tank

<sup>\*</sup> Price listed is indicative only and does not include stamp duty, legal fees or conveyancing costs. Images may depict optional upgrades including fixtures, fencing, landscaping, features, facades, finishes and/or other items which are not included in the stated price. Further information overleaf. For further information, please talk to a New Homes Consultant or visit our website at https://www.gjgardner.com.au/house-and-land-pricing.