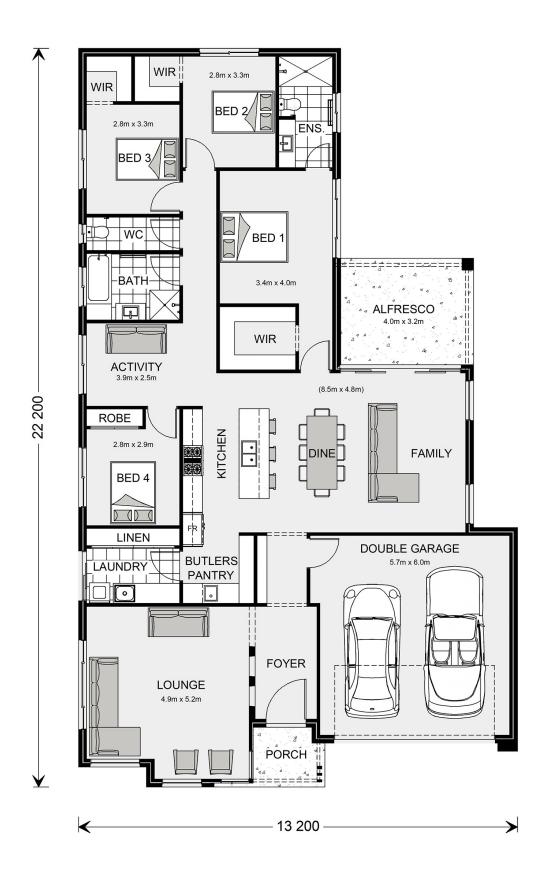

## Elanora 240

13 Starr Place, Blayney

Land Area: 849 m<sup>2</sup>

Contact Rob Lo Faro on +61411431954

## Inclusions:

- + Garage & Living on the same side
- + Double Glazed Windows & Glass Sliding Doors
- + Ducted R/C
- + Carpet & Vinyl Flooring
- + Concrete Driveway
- + 3000L Water Tank

<sup>\*</sup> Price listed is indicative only and does not include stamp duty, legal fees or conveyancing costs. Images may depict optional upgrades including fixtures, fencing, landscaping, features, facades, finishes and/or other items which are not included in the stated price. Further information overleaf. For further information, please talk to a New Homes Consultant or visit our website at https://www.gjgardner.com.au/house-and-land-pricing.