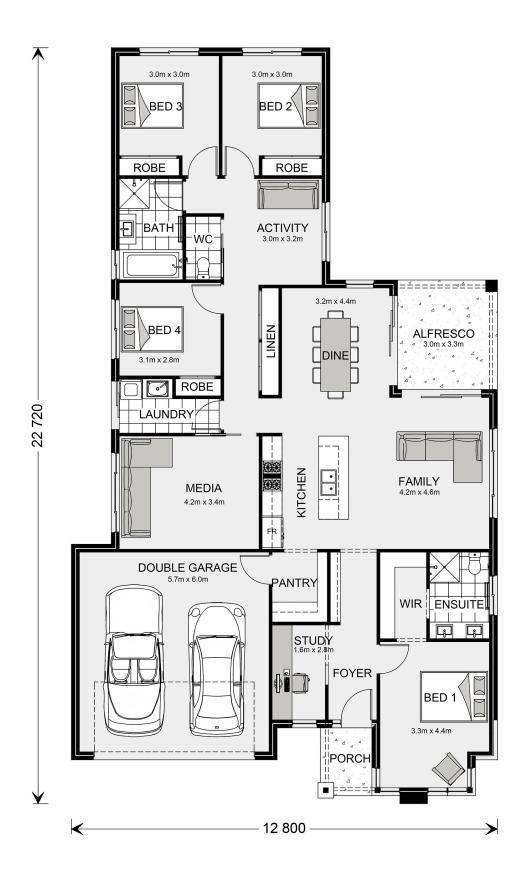

## Coolum 225 (2022)

**⊨** 4 **□** 2 **□** 2

9 Starr Place, Blayney

Land Area: 822 m<sup>2</sup>

Contact Rob Lo Faro on +61411431954

## Inclusions:

- + Double Glazed Windows & Glass Sliding Doors
- + Ducted R/C
- + Carpet & Vinyl Flooring
- + Concrete Driveway
- + 3000L Water Tank

<sup>\*</sup> Price listed is indicative only and does not include stamp duty, legal fees or conveyancing costs. Images may depict optional upgrades including fixtures, fencing, landscaping, features, facades, finishes and/or other items which are not included in the stated price. Further information overleaf. For further information, please talk to a New Homes Consultant or visit our website at https://www.gjgardner.com.au/house-and-land-pricing.