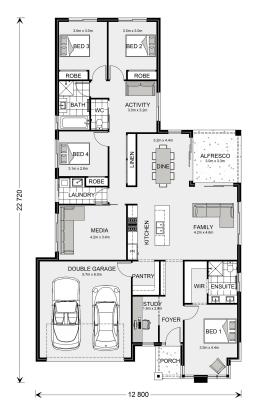

## Coolum 225 (2022)

**⊨** 4 **□** 2 **□** 2

9 Starr Place, Blayney

Land Area: 822 m<sup>2</sup>

Contact Rob Lo Faro on +61411431954

## Inclusions:

- + Double Glazed Windows & Glass Sliding Doors
- + Ducted R/C
- + Carpet & Vinyl Flooring
- + Concrete Driveway
- + 3000L Water Tank

<sup>\*</sup> Price listed is indicative only and does not include stamp duty, legal fees or conveyancing costs. Images may depict optional upgrades including fixtures, fencing, landscaping, features, facades, finishes and/or other items which are not included in the stated price. Further information overleaf. For further information, please talk to a New Homes Consultant or visit our website at https://www.gjgardner.com.au/house-and-land-pricing.