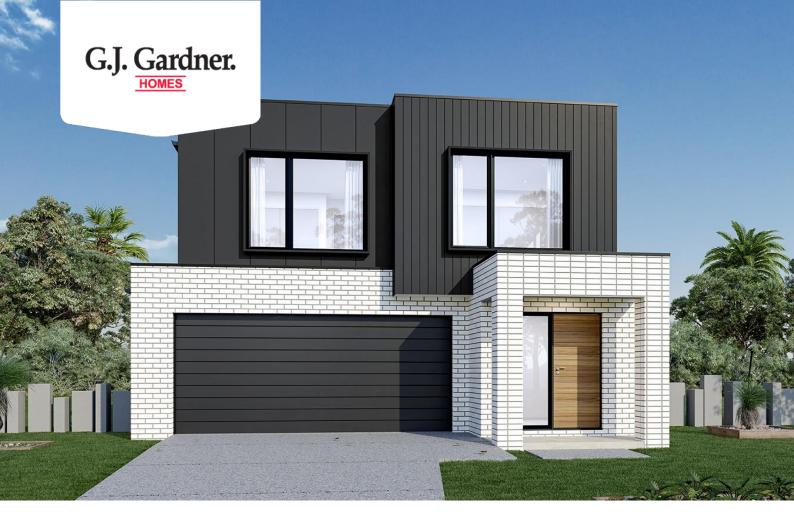

## **Burwood 270**

⊨ 4 🗁 2.5 🚍 2

### **TBC Zephyr**, Austral

Land Area: 359 m<sup>2</sup>

Contact Rocco Laria on 0420 747 470

#### Inclusions:

- + 4.1kw solar system
- + Full ducted AC with 2x zones
- + Coloured driveway
- + 2.7m ceiling to ground floor
- + Urban facade
- + Site allowance

<\_\_\_\_\_7 000 \_\_\_\_\_\_

\* Price listed is indicative only and does not include stamp duty, legal fees or conveyancing costs. Images may depict optional upgrades including fixtures, fencing, landscaping, features, facades, finishes and/or other items which are not included in the stated price. Further information overleaf. For further information, please talk to a New Homes Consultant or visit our website at https://www.gjgardner.com.au/house-and-land-pricing.