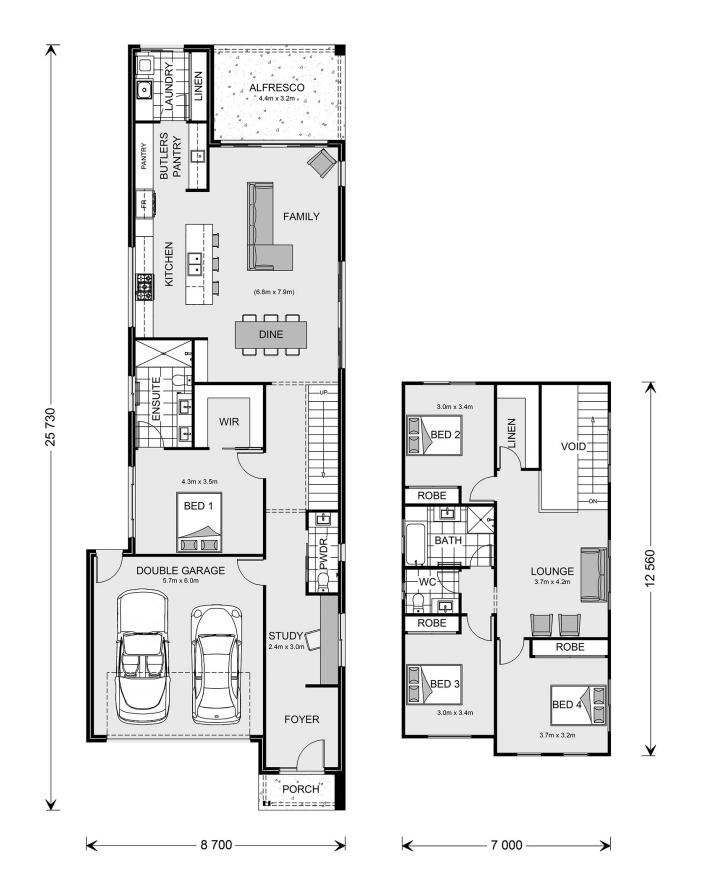

## **Burwood 270**

⊨ 4 🗁 2.5 🚍 2

#### Inclusions:

- + 4.1kw solar system
- + Full ducted AC with 2x zones
- + Coloured driveway
- + 2.7m ceiling to ground floor
- + Urban facade
- + Site allowance

<\_\_\_\_\_7 000 \_\_\_\_\_\_

\* Price listed is indicative only and does not include stamp duty, legal fees or conveyancing costs. Images may depict optional upgrades including fixtures, fencing, landscaping, features, facades, finishes and/or other items which are not included in the stated price. Further information overleaf. For further information, please talk to a New Homes Consultant or visit our website at https://www.gjgardner.com.au/house-and-land-pricing.