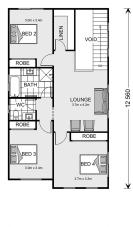

## **Burwood 270**

⊨ 4 🗁 2.5 🚍 2

#### Inclusions:

- + 4.1kw solar system
- + Full ducted AC with 2x zones
- + Coloured driveway
- + 2.7m ceiling to ground floor
- + Urban facade
- + Site allowance

<\_\_\_\_\_7 000 \_\_\_\_\_\_

\* Price listed is indicative only and does not include stamp duty, legal fees or conveyancing costs. Images may depict optional upgrades including fixtures, fencing, landscaping, features, facades, finishes and/or other items which are not included in the stated price. Further information overleaf. For further information, please talk to a New Homes Consultant or visit our website at https://www.gjgardner.com.au/house-and-land-pricing.