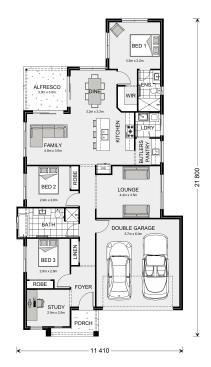

## **Edgewater 192**

2 Starr Place, Blayney

Land Area: 823 m<sup>2</sup>

Contact Rob Lo Faro on +61411431954

<sup>\*</sup> Package price is based on Edgewater 192 standard floor plan and standard façade (may be smaller than façade shown). Package may be subject to developer's design review panel, council final approval and G.J. Gardner Homes procedure of purchase. Package price excludes stamp duty on land, legal fees and conveyancing costs (including 6 Legal/74189757\_2 transfer of title and searches). Prices are current as of December 26, 2024 and are inclusive of GST. Prices may change without notice. Packages are subject to availability. Package subject to two separate contracts relating to the building and the land respectively. Photographs may depict fixtures, finishes and features not supplied by G.J Gardner Homes. Excluded items may include but are not limited to landscaping items such as planter boxes, retaining walls, water features, pergolas, screens, driveways and decorative items such as fencing and outdoor kitchens or barbeques. Photographs may also depict inclusions not forming part of the standard design and which may be subject to additional costs. This design and illustration remains the property of G.J Gardner Homes and may not be reproduced in whole or in part without written consent. For detailed home pricing, please talk to a New Homes Consultant or visit our website at https://www.gjgardner.com.au/house-and-land-pricing. Construct Homes Orange Pty Ltd trading as G.J. Gardner Homes - Orange. Builders License 317706C.