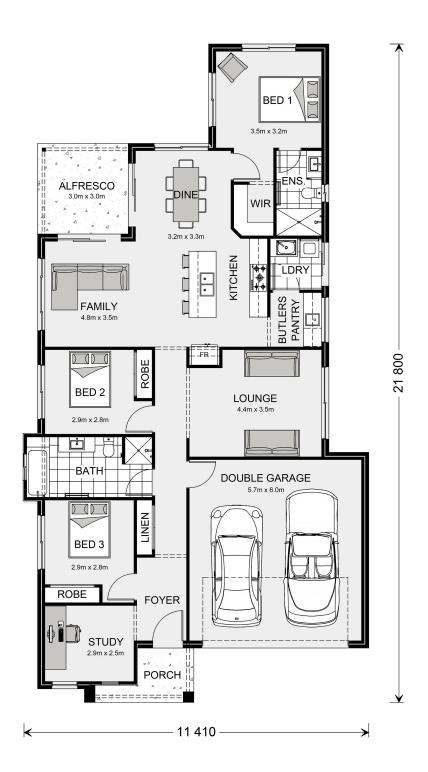

## **Edgewater 192**

2 Starr Place, Blayney

Land Area: 823 m<sup>2</sup>

Contact Rob Lo Faro on +61411431954

<sup>\*</sup> Package price is based on Edgewater 192 standard floor plan and standard façade (may be smaller than façade shown). Package may be subject to developer's design review panel, council final approval and G.J. Gardner Homes procedure of purchase. Package price excludes stamp duty on land, legal fees and conveyancing costs (including 6 Legal/74189757\_2 transfer of title and searches). Prices are current as of December 26, 2024 and are inclusive of GST. Prices may change without notice. Packages are subject to availability. Package subject to two separate contracts relating to the building and the land respectively. Photographs may depict fixtures, finishes and features not supplied by G.J Gardner Homes. Excluded items may include but are not limited to landscaping items such as planter boxes, retaining walls, water features, pergolas, screens, driveways and decorative items such as fencing and outdoor kitchens or barbeques. Photographs may also depict inclusions not forming part of the standard design and which may be subject to additional costs. This design and illustration remains the property of G.J Gardner Homes and may not be reproduced in whole or in part without written consent. For detailed home pricing, please talk to a New Homes Consultant or visit our website at https://www.gjgardner.com.au/house-and-land-pricing. Construct Homes Orange Pty Ltd trading as G.J. Gardner Homes - Orange. Builders License 317706C.