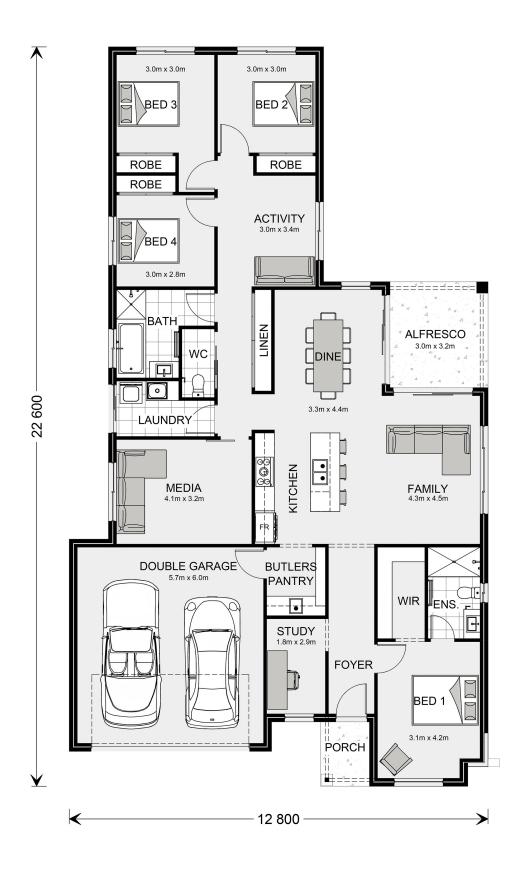

## Coolum 225

. Address Available on Request, Lavington

Land Area: 740 m<sup>2</sup>

Contact Shona Macritchie on 0450 844 981

<sup>\*</sup> Price listed is indicative only and does not include stamp duty, legal fees or conveyancing costs. Images may depict optional upgrades including fixtures, fencing, landscaping, features, facades, finishes and/or other items which are not included in the stated price. Further information overleaf. For further information, please talk to a New Homes Consultant or visit our website at https://www.gjgardner.com.au/house-and-land-pricing.

<sup>\*</sup> Package price is based on Coolum 225 standard floor plan and standard façade (may be smaller than façade shown). Package may be subject to developer's design review panel, council final approval and G.J. Gardner Homes procedure of purchase. Package price excludes stamp duty on land, legal fees and conveyancing costs (including 6 Legal/74189757\_2 transfer of title and searches). Prices are current as of December 27, 2024 and are inclusive of GST. Prices may change without notice. Packages are subject to availability. Package subject to two separate contracts relating to the building and the land respectively. Photographs may depict fixtures, finishes and features not supplied by G.J Gardner Homes. Excluded items may include but are not limited to landscaping items such as planter boxes, retaining walls, water features, pergolas, screens, driveways and decorative items such as fencing and outdoor kitchens or barbeques. Photographs may also depict inclusions not forming part of the standard design and which may be subject to additional costs. This design and illustration remains the property of G.J Gardner Homes and may not be reproduced in whole or in part without written consent. For detailed home pricing, please talk to a New Homes Consultant or visit our website at https://www.gjgardner.com.au/house-and-land-pricing. Elite Building Pty Ltd trading as G.J. Gardner Homes - Albury. Builders License NSW 207647C.