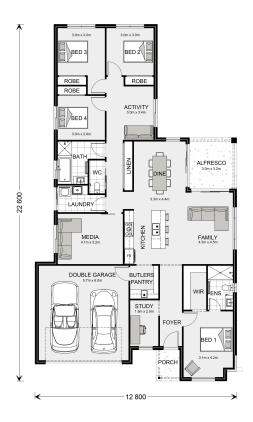

## Coolum 225

. Address Available on Request, Lavington

Land Area: 740 m<sup>2</sup>

Contact Shona Macritchie on 0450 844 981

<sup>\*</sup> Price listed is indicative only and does not include stamp duty, legal fees or conveyancing costs. Images may depict optional upgrades including fixtures, fencing, landscaping, features, facades, finishes and/or other items which are not included in the stated price. Further information overleaf. For further information, please talk to a New Homes Consultant or visit our website at https://www.gjgardner.com.au/house-and-land-pricing.

<sup>\*</sup> Package price is based on Coolum 225 standard floor plan and standard façade (may be smaller than façade shown). Package may be subject to developer's design review panel, council final approval and G.J. Gardner Homes procedure of purchase. Package price excludes stamp duty on land, legal fees and conveyancing costs (including 6 Legal/74189757\_2 transfer of title and searches). Prices are current as of December 27, 2024 and are inclusive of GST. Prices may change without notice. Packages are subject to availability. Package subject to two separate contracts relating to the building and the land respectively. Photographs may depict fixtures, finishes and features not supplied by G.J Gardner Homes. Excluded items may include but are not limited to landscaping items such as planter boxes, retaining walls, water features, pergolas, screens, driveways and decorative items such as fencing and outdoor kitchens or barbeques. Photographs may also depict inclusions not forming part of the standard design and which may be subject to additional costs. This design and illustration remains the property of G.J Gardner Homes and may not be reproduced in whole or in part without written consent. For detailed home pricing, please talk to a New Homes Consultant or visit our website at https://www.gjgardner.com.au/house-and-land-pricing. Elite Building Pty Ltd trading as G.J. Gardner Homes - Albury. Builders License NSW 207647C.